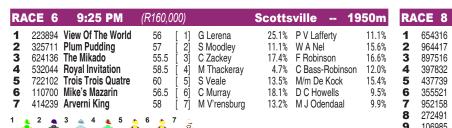

| RACE 7 10:00 PM                                                                                                                                                                                                            | (R160,000)                                                                                | Scottsville 1400m                                                                                                                                                                                                                                                                                                                                                                                                                                                                                                                                                                          |
|----------------------------------------------------------------------------------------------------------------------------------------------------------------------------------------------------------------------------|-------------------------------------------------------------------------------------------|--------------------------------------------------------------------------------------------------------------------------------------------------------------------------------------------------------------------------------------------------------------------------------------------------------------------------------------------------------------------------------------------------------------------------------------------------------------------------------------------------------------------------------------------------------------------------------------------|
| 1 888312 Rosh Kedesh<br>2 797321 Queue Wing<br>3 194625 Dawn Till Dusk<br>4 966691 Malcolm's Dream<br>5 651337 Nelson Bay<br>6 662514 Kitchakal<br>7 120012 The Shepherd<br>8 511628 Plaza Accord<br>9 708618 Giambattista | 57 [ 2] M<br>60 [ 3] V<br>56 [ 4] C<br>58.5 [ 5] S<br>60 [ 6] C<br>64 [ 7] S<br>57 [ 8] J | Zackey         17.4%         D Kannemeyer         14.2%           Mbuto (4)         9.0%         G B Puller         10.7%           D Merwe         12.1%         J S Snaith         15.0%           F Dicken         7.5%         M Dixon         9.8%           Moodley         11.1%         P B Muscutt         20.7%           Murray         18.1%         D C Howells         9.5%           Veale         13.5%         P B Muscutt         20.7%           Jacobs         6.5%         P B Muscutt         20.7%           Daniels         16.2%         W Whitehead         6.2% |
| SELECTIONS 1 Rosh Kedesh 7 The Shepherd 5 Nelson Bay                                                                                                                                                                       | 1 Rosh Kedesh 5                                                                           | 9 1400M DISTANCE   BEST TIME 1400M   2 Queue Wing 1:20.77   3 Dawn Till Dusk 56%   6 Kitchakal 1:21.04   1 Rosh Kedesh 1:21.13                                                                                                                                                                                                                                                                                                                                                                                                                                                             |

Race Preview: Rosh Kedesh was a good second on the poly last run when jumping from a wide gate. He has the best of the draw here. The Shepherd returns from a lengthy break but is smart on his day. He has a big weight but his last win was over course and distance. Stable companion Nelson Bay is better than his last effort on the poly. He has been rested but stable is starting to fire up again. Kitchakal seldom runs a bad race. In good form of late and can feature.

40%

6 Kitchakal

Rosh Kedesh

41%

Malcolm's Dream 1:21.29

8 Plaza Accord

9 Giambattista

| RACE 8                                                                           | 10:35 PM     | (R125,000)                                                                                                               |                                                                                                                                           | Scottsville                                                                                                                                                                                 | 1500m                                                                        |
|----------------------------------------------------------------------------------|--------------|--------------------------------------------------------------------------------------------------------------------------|-------------------------------------------------------------------------------------------------------------------------------------------|---------------------------------------------------------------------------------------------------------------------------------------------------------------------------------------------|------------------------------------------------------------------------------|
| 2 964417 3 897516 4 397832 5 437739 6 355521 7 952158 8 272491 9 106985 10 31697 | Rugger Lover | 55 [ 1]<br>58.5 [ 2]<br>54.5 [ 3]<br>60.5 [ 4]<br>58.5 [ 6]<br>58.5 [ 6]<br>63.5 [ 8]<br>55 [ 9]<br>55.5 [10]<br>54 [11] | D Daniels<br>V'D Merwe<br>J Botes (4)<br>T Godden<br>G Lerena<br>C Murray<br>C F Dicken<br>D Pillay (4)<br>S Veale<br>C Zackey<br>N Patel | 16.2% W Whitehead 12.1% J S Snaith 7.0% D S Bosch 10.8% R A Hill 25.1% W M Masawi 18.1% M N Prinsloo 7.5% G I Rich 8.2% P V Lafferty 13.5% G B Puller 17.4% D Kannemeye 5.9% G Van Zyl (jnr | 15.0%<br>7.5%<br>11.6%<br>0.0%<br>9.9%<br>8.5%<br>11.1%<br>10.7%<br>er 14.2% |
| 1 2 1                                                                            |              |                                                                                                                          | 8 p 9                                                                                                                                     | 10 11                                                                                                                                                                                       |                                                                              |
| 4 Sign<br>8 Forwa                                                                | ard Motion   | SCOTTSVILLE  8 Forward Motion  7 Blind Speed  6 Rugger Lover  9 Izibulo  3 Beautiful Rania                               | 44%<br>42%<br>41%<br>33%<br>33%                                                                                                           | I DISTANCE BEST TI                                                                                                                                                                          | ME 1500M                                                                     |