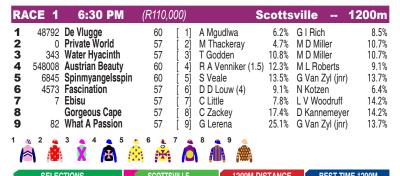

## **SCOTTSVILLE**

5 Spinmyangelsspin

3 Water Hyacinth

9 What A Passion

7 Ebisu

Race Preview: Spinmyangelsspin comes off a lengthy break but has some useful Cape form to her credit. If fit and well she should go close. Water Hyacinth has been consistent in her three outings on this course and should be there abouts again. Ebisu raced green in a fair debut over course and distance and should come on with the outing. What A Passion was a distant second behind Princess Of Gaul who runs in a Gr1 this coming Sunday.

33%

22%

17%

9 What A Passion

3 Water Hyacinth

6 Fascination

3 Water Hyacinth

6 Fascination

33%

33%

6 Fascination

3 Water Hyacinth

4 Austrian Beauty

7 Ebisu

33% 3 Major Tommie

1:10.58

1:11.05

1:11.25

1:11.51

| RACE 2 7                                                                              | :05 PM                        | (R160,000)                                                         |                                                                  | Sc                 | ottsvi                               | lle                                                                   | 1000m                                           |
|---------------------------------------------------------------------------------------|-------------------------------|--------------------------------------------------------------------|------------------------------------------------------------------|--------------------|--------------------------------------|-----------------------------------------------------------------------|-------------------------------------------------|
| 1 615674 Mojo 2 324665 Jet Le 3 4153 Major 4 301457 Kalah 5 500008 Boom 6 125891 Lady | egacy<br>Tommie<br>ari Roller | 60 [ 1]<br>55.5 [ 2]<br>57 [ 3]<br>60 [ 4]<br>52.5 [ 5]<br>53 [ 6] | B A Mak<br>D Pillay<br>M Mbuto<br>S Hlengy<br>N Patel<br>J Botes | (4)<br>o (4)<br>wa | 8.2% A<br>9.0% G<br>6.9% G<br>5.9% K | /m De Kock<br>Wright<br>B Puller<br>B Puller<br>Naidoo<br>J Rivalland | 15.4%<br>9.3%<br>10.7%<br>10.7%<br>6.7%<br>7.3% |
| SELECTIONS                                                                            |                               | SCOTTSVILLE                                                        |                                                                  | 1000M DIST         | ANCE                                 | BEST TIM                                                              | IE 1000M                                        |
| 6 Lady Of Vix                                                                         | Σ                             | 4 Kalahari Roller                                                  | 60% 4                                                            | Kalahari Roller    | 54%                                  | 4 Kalahari Roll                                                       | er 0:56.16                                      |
| 3 Major Tommi                                                                         |                               | 3 Major Tommie                                                     | 44% 6                                                            | , -                | 50%                                  | 2 Jet Legacy                                                          | 0:56.54                                         |
| 2 Jet Legacy                                                                          | H                             | 6 Lady Of Vix                                                      | 40% 2                                                            |                    | 42%                                  | 1 Mojo Man                                                            | 0:56.73                                         |
| 4 Kalahari Roll                                                                       | er SY                         | 2 Jet Legacy                                                       | 30% 1                                                            | Mojo Man           | 36%                                  | 6 Lady Of Vix                                                         | 0:57.11                                         |