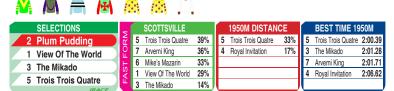

## **SCOTTSVILLE**

Race Preview: Plum Pudding is unbeaten in two since arriving in KZN and has only gone up marginally in the handicap. She takes on some hard-knocking males but does appear capable of a hattrick. There should not be too much between View Of The World and Trois Trois Quatre with a length separating them when last they met. View Of The World is now 1kg better off. The Mikado returns from a break but the stable is confident that he is fit and well and will run a forward race.