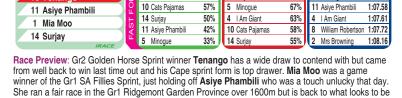

#### **GREYVILLE**

16

**SELECTIONS** 

back and can improve on his last effort.

13 Tenango

her best trip. The draw is a concern. Last year's winner Surjay has been winless since but never far

11 Asiye Phambili

70%

1 Mia Moo

**BEST TIME 1200M** 

1:07.27

13 Tenango

| RACE 7                                                                                                                              | 10:35 PM                                                                    | (R1,000,000)                                                                                                                                                  |                                                                                                                           | Greyvi                                                                                                                        | lle 32                                                                                                                  | 00m                                                                                                   |
|-------------------------------------------------------------------------------------------------------------------------------------|-----------------------------------------------------------------------------|---------------------------------------------------------------------------------------------------------------------------------------------------------------|---------------------------------------------------------------------------------------------------------------------------|-------------------------------------------------------------------------------------------------------------------------------|-------------------------------------------------------------------------------------------------------------------------|-------------------------------------------------------------------------------------------------------|
| 2 487015<br>3 333607<br>4 145811<br>5 343226<br>6 852265<br>7 488255<br>8 284204<br>9 694186<br>10 351112<br>11 110422<br>12 844152 | Taxhaven<br>Bournemouth<br>Holding Thumbs<br>Navajo Nation<br>Field Marshal | 58 [ 1]<br>59 [ 2]<br>55 [ 3]<br>60 [ 4]<br>55.5 [ 6]<br>55.5 [ 6]<br>59.5 [ 7]<br>57.5 [ 8]<br>55 [ 9]<br>58.5 [ 10]<br>57.5 [ 11]<br>55.5 [ 12]<br>55 [ 13] | S Veale G Lerena T Godden S Khumalo C Zackey C F Dicken K De Melo S Moodley P Mxoli R Fourie C Little K J Lihaba C Murray | 24.9% F<br>11.0% D<br>15.3% G<br>17.5% S<br>7.6% G<br>20.0% J<br>11.1% W<br>11.6% P<br>24.7% A<br>7.3% G<br>5.7% W<br>17.8% F | Robinson Robinson S Bosch Van Zyl (jnr) G Tarry S Kotzen S Snaith A Nel F Matchett C Greeff S Kotzen H Marwing Robinson | 16.6%<br>16.6%<br>7.5%<br>14.0%<br>11.7%<br>10.1%<br>15.1%<br>15.3%<br>9.5%<br>17.1%<br>10.1%<br>7.1% |
|                                                                                                                                     |                                                                             |                                                                                                                                                               | 1-1-1                                                                                                                     |                                                                                                                               |                                                                                                                         | 00011                                                                                                 |
| 4 King                                                                                                                              | Pelles                                                                      | GREYVILLE<br>4 King Pelles                                                                                                                                    | 3200M DI<br>58% 9 Taxhaven                                                                                                | ISTANCE<br>100%                                                                                                               | BEST TIME 3  10 Bournemouth                                                                                             | 200M<br>3:26.45                                                                                       |
| 12 Navaj                                                                                                                            | o Nation                                                                    | 8 Cape Eagle                                                                                                                                                  | 50% 1 Shoot The F                                                                                                         |                                                                                                                               | 5 Nebraas                                                                                                               | 3:27.60                                                                                               |
| _                                                                                                                                   | . Thumbs                                                                    | 1 Shoot The Rapids                                                                                                                                            | 36% 3 Positive Atti                                                                                                       |                                                                                                                               | 1 Shoot The Rapids                                                                                                      |                                                                                                       |
| 10 Bourn                                                                                                                            |                                                                             | 2 Madison Valley<br>13 Field Marshal                                                                                                                          | 33% 10 Bournemou<br>5 Nebraas                                                                                             | th 33%<br>30%                                                                                                                 | 7 Future Swing<br>2 Madison Valley                                                                                      | 3:29.36<br>3:29.64                                                                                    |