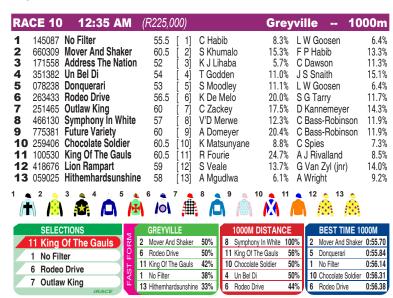

| RACE 9 11:55 PM                                                                                                                                                                                                                                                                                                  | (R500,000)                                                                                                                                                                                                                                                                       | Greyville 2000m                                                                                                                                                                                                                                                                                |
|------------------------------------------------------------------------------------------------------------------------------------------------------------------------------------------------------------------------------------------------------------------------------------------------------------------|----------------------------------------------------------------------------------------------------------------------------------------------------------------------------------------------------------------------------------------------------------------------------------|------------------------------------------------------------------------------------------------------------------------------------------------------------------------------------------------------------------------------------------------------------------------------------------------|
| 1 009751 Red Maple 2 620853 Knockout 3 231322 My Soul Mate 4 112391 She's A Bomber 5 165888 Miss Platina 6 342410 Let's Go Now 7 141540 Rainbow Lorikeet 8 775221 Lock And Key 9 424786 Vj's Angel 10 31133 Mocha Blend 11 163891 Little Suzie 12 611512 Ice Rain 13 554214 Soldier's Eye 14 842007 Indian Ocean | 60 [ 1] C Zackey 57.5 [ 2] K De Melo 57.5 [ 3] C Habib 56 [ 4] A Mgudlwa 57.5 [ 5] R Danielson 60 [ 6] S Khumalo 57.5 [ 7] A Domeyer 56 [ 8] C Little 60 [ 9] G Lerena 56 [ 10] C Murray 58.5 [ 11] R Fourie 57.5 [ 12] S Moodley 57.5 [ 13] K J Lihaba 57.5 [ 14] G Van Niekerl | 17.5% S G Tarry 11.7% 20.0% J S Snaith 15.1% 8.3% C Dawson 11.3% 6.1% A Wright 9.2% 7.6% L W Goosen 6.4% 15.3% S G Tarry 11.7% 20.4% C Bass-Robinson 11.9% 7.3% G S Kotzen 10.1% 24.9% A P Peter 16.9% 17.8% F Robinson 16.6% 24.7% J S Snaith 15.1% 11.1% W A Nel 15.3% 5.7% W H Marwing 7.1% |
| 1 2 3 4 6 5 SELECTIONS                                                                                                                                                                                                                                                                                           | GREYVILLE                                                                                                                                                                                                                                                                        | 10 11 12 13 14 14 14 15 16 16 16 16 16 16 16 16 16 16 16 16 16                                                                                                                                                                                                                                 |
| 3 My Soul Mate 7 Rainbow Lorikeet 10 Mocha Blend 11 Little Suzia                                                                                                                                                                                                                                                 | 2 Knockout 67% 6 Let's 0<br>11 Little Suzie 50% 11 Little S                                                                                                                                                                                                                      | Go Now         100%         1 Red Maple         2:02.40           Suzie         100%         14 Indian Ocean         2:03.13           ow Lorikeet         50%         7 Rainbow Lorikeet         2:03.56           Ocean         46%         3 My Soul Mate         2:04.38                   |

Race Preview: Candice Dawson has opted for the Gr2 Gold Bracelet opposed to the Gold Cup for My Soul Mate and it looks to be a sound decision. She has been close-up second in her last two and is much better off at the weights with both the winners. She met Little Suzie at WFA in the Gr1 Woolavington and is now 4.5kg better off and is 5.5kg better off with She's A Bomber on their Tote Oaks meeting. Mocha Blend was a length back to My Soul Mate in the Woolavington. Lightly raced, she has a touch of class and can finish closer in spite of being 3kg worse off. Rainbow Lorikeet was outclassed in the July but was also in the mix behind Little Suzie and is now 1kg better off with My Soul Mate with Aldo Domever declaring 0.5kg over weight.