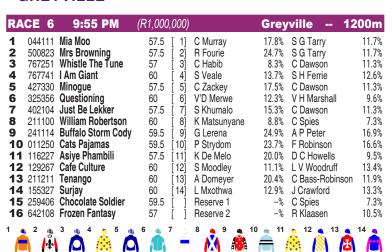

Race Preview: Chronicle King caused a major upset when winning the Gr2 Golden Horseshoe at long odds. He finished with a flourish that day so the extra furlong should suit. Tin Pan Alley was staying on resolutely behind Chronicle King and has yet to run a poor race. Malmesbury Missile was also finishing well in that race and this trip will suit. Soldier Boy was just behind the placed horses in that race but had it tough from a wide gate. He has a plum draw this time around.

50% 9 Blackjack Randall

33% 9 Blackjack Randall 1:41.19

1 Soldier Boy

Disclaimer: While every precaution is taken to ensure accuracy, the publisher accepts no liability for any error which may arise.