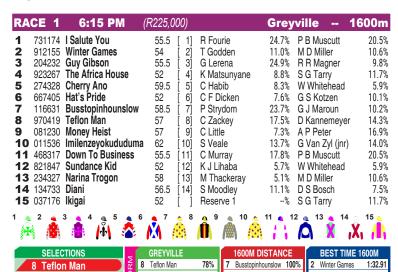

#### **GREYVILLE**

1 I Salute You

5 Cherry Ano

7 Busstopinhounslow

Race Preview: Teflon Man was hard pressed to stay with the pace in his last start after a smart previous win where he came from well back. He steps up to a mile which could now be what he's looking for. I Salute You is a winner over course and distance and is in good form. He has the best of the draw and should be competitive. Busstopinhounslow was a comfortable winner last time out but did get a six-point raise in the handicap. Strydom stays aboard. Cherry Ano is better than his last effort and has a good chance on his two previous showings.

39%

38%

36%

Cherry Ano

1 | Salute You

11 Down To Bus

2 Winter Games

67%

58%

58%

50%

12 Sundance Kid

Guy Gibson

11 Down To Business 1:34.16

10 Imilenzeyokududuma 1:35.28

1:33.61

1:34.26

9 Money Heist

14 Diani

13 Narina Trogon

10 Imilenzeyokududuma 37%

| RACE 2                                                                             | 6:55 PM                                      | (R500,000)                                                                                                    |                                                                                                                 | Greyv                                                                         | ille                                                                                                                             | 1200m                                          |
|------------------------------------------------------------------------------------|----------------------------------------------|---------------------------------------------------------------------------------------------------------------|-----------------------------------------------------------------------------------------------------------------|-------------------------------------------------------------------------------|----------------------------------------------------------------------------------------------------------------------------------|------------------------------------------------|
| 3 1<br>4 310<br>5 1<br>6 135120<br>7 160<br>8 1545<br>9 1<br>10 12238<br>11 652721 | Silva City<br>Smart Star                     | 60 [1]<br>60 [2]<br>60 [3]<br>60 [4]<br>60 [5]<br>60 [6]<br>60 [7]<br>60 [8]<br>60 [10]<br>60 [11]<br>59 [12] | C Zackey P Mxoli K De Melo K Matsunyane S Khumalo G Lerena C Habib S Veale T Godden C Murray R Fourie V'D Merwe | 11.6% P 20.0% S 8.8% D 15.3% G 24.9% C 8.3% P 13.7% D 11.0% M 17.8% M 24.7% A | O Kannemeyer P F Matchett G G Tarry O C Howells G Van Zyl (jnr) C Spies P F Matchett O Kannemeyer M D Miller A C Greeff A Visser | 9.5%<br>11.7%<br>9.5%<br>14.0%<br>7.3%<br>9.5% |
| 6 Elega<br>1 Prince<br>3 Mystic                                                    | STIONS antrix ess Of Gaul cal Miss getti Sun | GREYVILLE<br>10 Captains Envy                                                                                 | 17% 9 Infinity Ed 6 Elegantrix 8 Keukenho 11 Silva City 2 Let's Go L                                            | 67%<br>of 50%<br>42%                                                          | 6 Elegantrix 8 Keukenhof 9 Infinity Edge                                                                                         | 1:07.61<br>1:08.97<br>1:09.05                  |