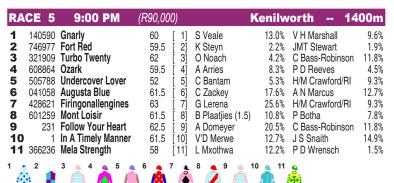

1:25.60

| Race Preview: Follow Your Heart won impressively on the 21st of May, the form of that race has worked out well, he looks to be very talented this individual, and he will love the step up in trip, if he can beat the draw on Tuesday, he will be hard to beat. Firingonallengines won a gutsy race up the straight over 1200m on the 12th of June, he was given two points for that victory, he will race up on |
|-------------------------------------------------------------------------------------------------------------------------------------------------------------------------------------------------------------------------------------------------------------------------------------------------------------------------------------------------------------------------------------------------------------------|
| speed, and there is no doubt that he will keep fighting all the way to the line, include him into all bets.                                                                                                                                                                                                                                                                                                       |
| In A Timely Manner quickened up to win his debut like a very smart horse, even though he drifted in                                                                                                                                                                                                                                                                                                               |
| the market, he won with absolute ease, he will love the step up in trip to 1400m on Tuesday, he could                                                                                                                                                                                                                                                                                                             |
| be anything, watch him closely, he will be running on strongly. <b>Mela Strength</b> unfortunately draws                                                                                                                                                                                                                                                                                                          |
| poorly again, he will be doing some good work late, on his best form and with some luck in running,                                                                                                                                                                                                                                                                                                               |
| he could sneak into the places at a decent price                                                                                                                                                                                                                                                                                                                                                                  |