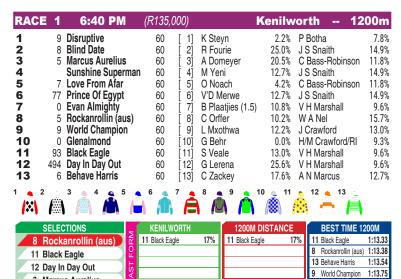

## **KENILWORTH**

3 Marcus Aurelius

Race Preview: Rockanrollin made a pleasing debut up the straight at Hollywoodbets Kenilworth on the 21st of May, he was very green early, and managed to stay on nicely late behind Follow Your Heart, he is exceptionally well-bred, watch for sharp improvement, he can certainly win a race like this. Black Eagle made massive improvement from his first run into his second run, he ran a lovely race behind his stable companion last time, he ran third and was only beaten just under three lengths by Saudi Cat, he is clearly getting better and better with racing, include him into all bets. Day In Day Out ran a much better race behind Spirit on the 12th of June, he caught the eye late when staying on really well over 1000m, if he can build on that performance now stepping up in trip again to 1200m, he could finish amongst the places. Marcus Aurelius ran a terrific race on debut, he was unfancied in the market, but he stayed on nicely to finish just under three lengths behind the winner, he should make the necessary improvement, watch him closely, he can definitely earn some money for the connections.