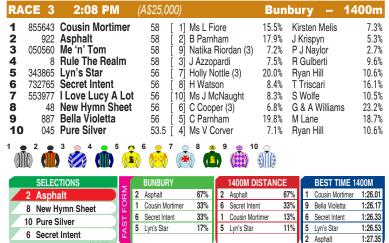

Race Preview: Asphalt Freshened. Shown some promise. Finished solidly to place here last time out. Drawn well. Back to provincial level. Take beating. New Hymn Sheet Just battled home here last time out. Back to provincial level. Place appeal only. Pure Silver Average effort in the wet at Pinjarra first-up. Fitter. Nice gate. Back to provincial level. Among the dangers. Secret Intent Fair effort without threatening at Pinjarra Scarpside first-up. Fitter. Drawn poorly. In the mix. Cousin Mortimer Settled handy and battled on soundly to fill the minors last start. One for multiples.