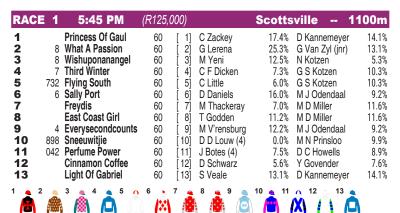

## **SOUTH AFRICA**

## **SCOTTSVILLE**

1 Princess Of Gaul

5 Flying South 2 What A Passion

| 4 T        | hird Winter | L.            |                                                 |                         |                        |
|------------|-------------|---------------|-------------------------------------------------|-------------------------|------------------------|
|            |             | IRACE         |                                                 |                         |                        |
|            |             |               | (11) has come on nicely over course and distant |                         |                        |
|            |             |               | nas improved with even                          |                         |                        |
| (4) who ra | aced very g | reen on debu  | it on the poly and likely                       | to improve. What A Pa   | assion (2) found       |
| some ma    | rket suppor | t on debut an | nd likely to improve. Kee                       | ep an eye on the bettin | g on the two well-bred |

33%

22%

5 Flying South

Kannemeyer pair of Princess Of Gaul (1) and Light Of Gabriel (13).

11 Perfume Power

| RA | CE 2   | 6:20 PM           | (R125,000) |              | Scotts | ville        | 1100m |
|----|--------|-------------------|------------|--------------|--------|--------------|-------|
| 1  | 0      | Red Fred          | 57 [ 1]    | M V'rensburg | 12.2%  | M J Odendaal | 9.2%  |
| 2  | 87     | Clickbait         | 57.5 [ 2]  | N Patel      | 5.6%   | M J Odendaal | 9.2%  |
| 3  | 0      | Bingelelamzalwane | 57 [ 3]    | D Daniels    | 16.0%  | M J Odendaal | 9.2%  |
| 4  | 573    | Boardwalk Breeze  | 57 [ 4]    | M Yeni       | 12.5%  | P V Lafferty | 8.9%  |
| 5  |        | Mohave Prince     | 57 [ 5]    | S Hlengwa    | 6.3%   | G B Puller   | 9.8%  |
| 6  | 52     | Chapbook          | 57 [ 6]    | R Fourie     | 25.1%  | C Binda      | 9.9%  |
| 7  |        | Capricious Miss   | 57.5 [ 7]  | A Mgudlwa    | 6.1%   | A Wright     | 9.3%  |
| 8  | 988253 | Grand Force       | 60 [ 8]    | S Moodley    | 11.7%  | G B Puller   | 9.8%  |
| 9  |        | Beartic           | 60 [ 9]    | C F Dicken   | 7.3%   | S S Ngcobo   | 6.1%  |
| 10 | 957743 | Bomber Stream     | 60 [10]    | D Pillay (4) | 9.4%   | D W Moore    | 11.9% |
| 1  | 2      | 3 4 4 5           | 6 7        | 8 _ 9 _      | 10     |              |       |