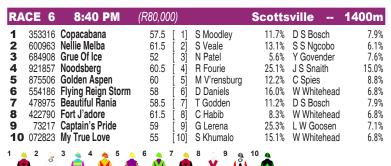

## **SOUTH AFRICA**

## **SCOTTSVILLE**

| • | _,       |                 |     | -° |                       |     | ٠, |                                  | •   |    |              |         |
|---|----------|-----------------|-----|----|-----------------------|-----|----|----------------------------------|-----|----|--------------|---------|
|   |          | SELECTIONS      | Ę   |    | SCOTTSVILLE           |     | ľ  | 1400M DISTA                      | NCE |    | BEST TIME 1  | 1400M   |
| Z | 9        | Captain's Pride | 2   | 1  | Copacabana            | 67% | I  | 10 My True Love                  | 29% | 2  | Nellie Melba | 1:22.30 |
| 7 | 2        | Nellie Melba    | 0   | 1  | <b>0</b> My True Love | 67% |    | 8 Fort J'adore                   | 28% | 8  | Fort J'adore | 1:22.60 |
| 7 | 1        | Copacabana      | T E | 9  | Captain's Pride       | 50% | L  | <ol> <li>Nellie Melba</li> </ol> | 22% | 5  | Golden Aspen | 1:22.64 |
| - | <u> </u> | _               | T o | 5  | Golden Aspen          | 33% | Ш  | 3 Grue Of Ice                    | 22% | 1  | Copacabana   | 1:22.68 |
|   | 4        | Noodsberg       | E   | 3  | Grue Of Ice           | 29% | l  | 4 Noodsberg                      | 22% | 10 | Mv True Love | 1:23.05 |
|   |          | IRACE           |     | _  |                       |     | ٠, |                                  |     | _  | ,            |         |

Race Preview: Captain's Pride (9) takes on older runners but was not far back first up in handicap company. Gavin Lerena stays with the ride. Nellie Melba (2) showed up well over the trip on the poly last run. She appears to be coming to hand. Copacabana (1) has smart recent poly form but does go on the turf. She has the best of the draw. Noodsberg (4) has run two fair races on the poly. She should come on from those to runs. My True Love (10) has been knocking at the door and is worth including in all exotics.