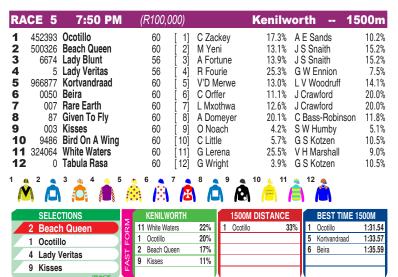

### **KENILWORTH**

Race Preview: Beach Queen was very disappointing in her last start behind Dream Searcher, she was drawn wide, and just battled to get into the race, she is much better than that performance, Jockey Muzi Yeni gets the ride back on Tuesday, from a good draw, she will go very close, include her into all bets. Ocotillo ran a great race behind Supreme Fate on the 6th of May, she finished third, and was only beaten just over one length by the winner, from a good draw on Tuesday, she should have no excuses, include her into the play. Lady Veritas ran a fair race on debut behind Take It As Red, she was only beaten just over three lengths at the wire, there is no doubt she will improve from that run, watch her closely. Kisses showed massive improvement in her last start, it was her first run over some ground, she went to the front, and she stayed on nicely for third, if she can build on that performance, she could sneak into the places.