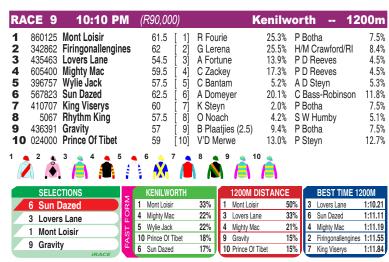

### **KENILWORTH**

Race Preview: Sun Dazed had absolutely no luck in running on the 16th of April, he was badly inconvenienced at about the 350m mark, once the gaps opened, he motored home to run third behind his stable companion, this looks to be the perfect race for him, if he gets some luck in running, he will be hard to beat. Lovers Lane looked a picture last time, he might have just needed the run slightly from a small break, he was just off the speed early, and caught the eye late for third behind Avignon, if he can build on that performance, he could certainly trouble them all in the finish. Mont Loisir has been in great form of late, he drops back in trip now to 1200m, he must be respected, Jockey Richard Fourie knows him well. Gravity made up lots of ground to win a good race on the 4th of May, he was given four points for that win, but the apprentice Brevan Plaatjies takes off 2.5kgs, which certainly helps with that penalty, he must be include into all bets, he will be running on strongly late.