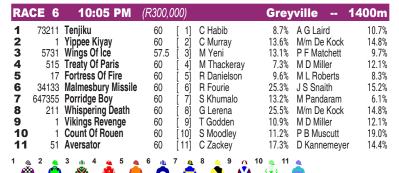

## **SOUTH AFRICA**

## **GREYVILLE**

|   | SELECTIONS         |   | GREYVILLE         |      | 1400M DISTANCE |                  | BEST TIME 1400M |         |                  |         |
|---|--------------------|---|-------------------|------|----------------|------------------|-----------------|---------|------------------|---------|
| Z | 8 Whispering Death | 2 | 9 Vikings Revenge | 100% | 1              | Tenjiku          | 100%            | 9       | Vikings Revenge  | 1:26.19 |
| 7 | 1 Tenjiku          | 6 | 11 Aversator      | 100% | 9              | Vikings Revenge  | 100%            | 1       | Tenjiku          | 1:27.54 |
|   | 9 Vikings Revenge  | ₽ |                   |      | 11             | Aversator        | 100%            | 8       | Whispering Death | 1:27.82 |
|   |                    | ĕ |                   |      | 8              | Whispering Death | 67%             | 7       | Porridge Boy     | 1:28.16 |
|   | 11 Aversator       | ш |                   |      | 7              | Porridge Boy     | 33%             | 11      | Aversator        | 1:28.36 |
|   | IRACE              |   |                   |      | 4              |                  |                 | <u></u> |                  |         |

Race Preview: Whispering Death (8) finished runner-up on debut and is unbeaten in two since, starting at cramped odds. He looks progressive. Tenjiku (1) beat Whispering Death when shedding his maiden and followed up with another comfortable victory. He has the best of the draw. Vikings Revenge (9) surprised on debut, winning well at long odds. He is sure to have come on from that ran. Aversator (11) has the widest draw to contend with but won well enough over course and distance when shedding his maiden to suggest that he has a winning chance with natural improvement.