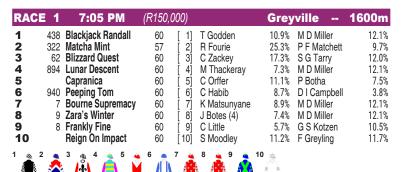

## **SOUTH AFRICA**

## **GREYVILLE**

|   | SELECTIONS          | GREYVILLE | 1600M DISTANCE    | BEST TIME 1600M         |  |  |
|---|---------------------|-----------|-------------------|-------------------------|--|--|
|   | 3 Blizzard Quest    | 2         | 2 Matcha Mint 67% | 4 Lunar Descent 1:37.84 |  |  |
| 7 | 4 Lunar Descent     | 0         |                   | 2 Matcha Mint 1:39.36   |  |  |
|   | 2 Matcha Mint       | Lo Lo     |                   |                         |  |  |
|   | 1 Blackjack Randall | 4         |                   |                         |  |  |
|   | IRACE               |           |                   |                         |  |  |

Race Preview: Blizzard Quest (3) has found market support in both starts. He was a well-eaten second last time out but now steps up to what looks to be a more suitable trip. Lunar Descent (4) has improved with each outing and was close-up at long odds when going a mile for the first time. Matcha Mint (2) comes with smart Highveld form having placed in all three outings to date. She takes on what has a good draw and Richard Fourie rides. Blackjack Randall (1) has the best of the draw and could be the stable elect judged on jockey bookings. He goes this trip for the first time and took on what has panned out to be a fair field over a sprint last time out.