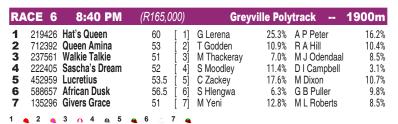

## **GREYVILLE**

Race Preview: Hat's Queen (1) looks very well in at these weights and from the best of the draw she could take a lot of beating. Queen Amina (2) has shown consistent form since shedding her maiden. She goes well on the poly and stays the trip. She looks the biggest threat to the top weight. Givers Grace (7) is never far back and although well out at the handicap he only has 52kg to shoulder and Muzi Yeni in the saddle. African Dusk (6) is seldom too far back and given some luck in running he can make a fist of it.