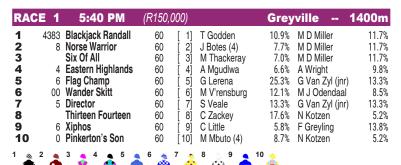

## **GREYVILLE**

Race Preview: Blackjack Randall (1) has been knocking at the door and stays the trip. He has the best of the draw and gets first timer blinkers. Eastern Highlands (4) showed up well at long odds on debut. The stable is in good form at present and expect a big effort. Flag Champ (5) comes from a very much in form stable. He found good market support on debut and could well be the horse to beat. Stable companion Director (7) finished up alongside Flag Champ on debut but judging by the betting was the lesser fancied of the pair.