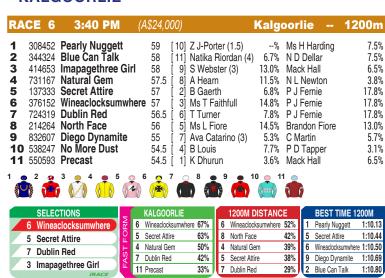

## **KALGOORLIE**

Race Preview: Wineaclocksumwhere Formerly with D & B Pearce. Turned in an improved performance here last outing. This trip suits. Nice gate. Rates highly. Secret Attire Freshened. Ran on well to place at Belmont Park at latest. Has had success around this circuit. Good gate. Back to provincial level. In the mix. Dublin Red Battled on fairly here last start. Has raced well this track previously. Among the dangers. Imapagethree Girl Better effort at Northam first-up. 3kg claimer engaged. Strips fitter. Back to provincial level. Consider. Natural Gem Just battled home in similar company here last start. Place.