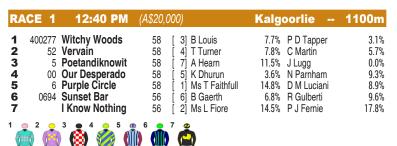

## **KALGOORLIE**

Race Preview: Purple Circle Freshened. Back to provincial level. Major player. Poetandiknowit Gave a good sight here on debut. Not out of this. I Know Nothing Trials: (5:1-0-1). Indicated ability winning a trial earlier. Kicks off on home track. Bears close watching. Vervain Shown some promise. On the speed but overhauled late here last time out. Decent alley. Commands respect. Witchy Woods Place.