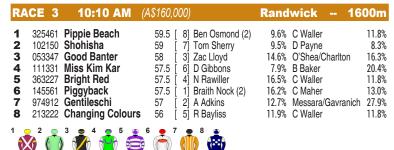

|   |   | SELECTIONS       | ~      |   | RANDWICK     |      |   | 1600M DISTAN     | ICE  |   | BEST TIME 16     | 00M     |
|---|---|------------------|--------|---|--------------|------|---|------------------|------|---|------------------|---------|
|   | 4 | Miss Kim Kar     | Ř      | 4 | Miss Kim Kar | 100% | 4 | Miss Kim Kar     | 100% | 5 | Bright Red       | 1:35.80 |
| 7 | 1 | Pippie Beach     | 0<br>L | 3 | Good Banter  | 33%  | 8 | Changing Colours | 67%  | 8 | Changing Colours | 1:36.35 |
|   | 6 | Piggyback        | H      | 6 | Piggyback    | 33%  | 5 | Bright Red       | 52%  | 3 | Good Banter      | 1:36.73 |
| 4 | U |                  | S A    | 5 | Bright Red   | 27%  | 6 | Piggyback        | 33%  | 6 | Piggyback        | 1:40.86 |
|   | 8 | Changing Colours | Ш.     |   | <b>y</b>     |      | Ľ | 337              |      | 1 | 337              |         |
|   |   | IRACE            |        |   |              |      |   |                  |      |   |                  |         |

Race Preview: Miss Kim Kar Strong performer. Powered home in the wet from back half to get the money here last start. Ready for this trip now. Commands respect. Pippie Beach Freshened. Reeled in leaders late to salute at Randwick-Kensington first-up. Ready for a crack the Randwick mile now. In the mix. Piggyback Reeled in leaders late to salute at Warwick Farm first-up. Place claims. Changing Colours Closed intently to just miss at short odds at Sandown-Hillsde at latest. Can figure. Gentileschi Closed intently to just miss at Scone at latest. Good gate. Consider.