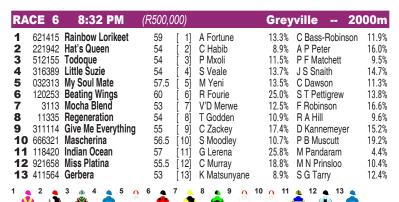

Race Preview: Give Me Everything (9) caught the eye when closing fast from a wide draw and the back of the field when a two-length 4th in the Gr2 WSB Fillies Guineas. It snapped a four-race winning streak but the extra could see her back on track. Beating Wings (6) carries top weight but has been in good form on the Highveld and finished third in this race last year. Regeneration (8) is lightly raced and was a close-up fifth in the recent Gr2 WSB Fillies Guineas. The step up in trip should suit and she has a handy galloping weight. Mocha Blend (7) was possibly just in need of her last start when beaten by Mascherina (10). She found good market support that day and is better off at the weights.