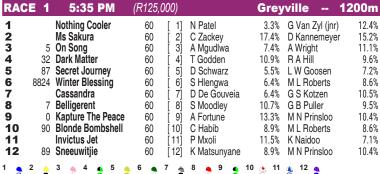

## **GREYVILLE**

Race Preview: Dark Matter (4) has gone close at both starts and was narrowly beaten over course and distance last time out. Drawn well and should go close. Winter Blessing (6) has come on nicely at recent outings and should be competitive. Cassandra (7) got a cautious thumbs-up from her in form stable and is one to watch in the betting. Ms Sakura (2) has a blue-blood pedigree but may need further.