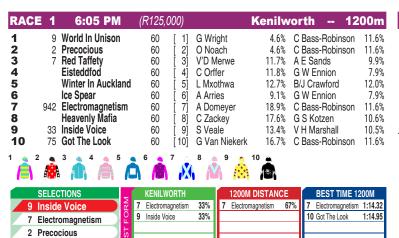

## **KENILWORTH**

3 Red Taffety

Race Preview: Inside Voice has run two very good races in succession, she travelled well last time and stayed on strongly late for third behind Match That, the form of that race has worked out well, she must have a good each way chance in this field. **Electromagnetism** ran a lovely race behind Una The Unicorn last time, she is improving with every run, include her into all bets. **Precocious** comes back to the races from a 69 day break, she finished strongly for second behind Amen Corner, there is no doubt that she will make the necessary improvement, watch her closely, she could be anything. **Red Taffety** was only beaten just over six lengths on debut, she steps up in trip now to 1200m, she could sneak into the places at a decent price.