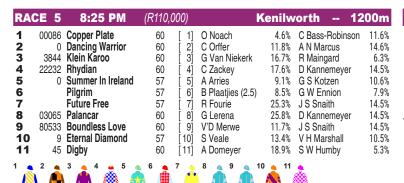

1:11.81

1:12.74

1:13.25

1:13.34

1:14.28

Race Preview: Rhydian was very unlucky in his last start behind Green Planet, he travelled well in his race and only managed to find a gap very late, he probably would have needed that run as well from a long break, if he has made the necessary improvement back at home, he will be tough to beat in this race. Klein Karoo stayed on nicely for fourth in the same race as Rhydian last time, he showed good speed and only got tired very late, he should improve nicely from that performance, include him into all your Swingers, Trifectas, Exactas and Quartets. Boundless Love finished third in the same race as Rhydian and Klein Karoo on the 16th of April, he settled midfield and was hard ridden late to get up for third behind Green Planet, he is definitely improving with racing, include him into all bets. Digby ran a lovely race on the 14th of April, it was his first run back from a long break, he was only beaten just over two lengths by the winner, he should make major improvement, watch him closely.