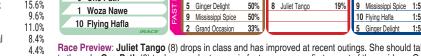

| RAC | CE 3   | 7:00 PM           | (R125,000)                  | Grey            | ville Poly | rtrack          | 1800m |
|-----|--------|-------------------|-----------------------------|-----------------|------------|-----------------|-------|
| 1   | 221914 | Woza Nawe         | 59 [1]                      | S Veale         | 13.2%      | P B Muscutt     | 18.0% |
| 2   | 425195 | Grand Occasion    | 54.5 [ 2]                   | S Hlengwa       | 6.6%       | M L Roberts     | 9.4%  |
| 3   | 224400 | Green Valkyrie    | 57 [3]                      | A Fortune       | 17.4%      | K Naidoo        | 6.2%  |
| 4   | 233851 | Faizah            | 60.5 [ 4]                   | S Khumalo       | 13.1%      | G Van Zyl (jnr) | 12.9% |
| 5   | 173587 | Ginger Delight    | 60 [5]                      | A Mgudlwa       | 7.3%       | A Wright        | 10.9% |
| 6   | 23217  | One Path          | 57 [6]                      | C Zackey        | 17.6%      | F Robinson      | 16.4% |
| 7   | 335534 | Kadizora          | 57 [7]                      | T Godden        | 11.1%      | M/m De Kock     | 15.6% |
| 8   | 658942 | Juliet Tango      | 61.5 [ 8]                   | N Nastili (2.5) | 6.5%       | M Pandaram      | 5.3%  |
| 9   | 517706 | Mississippi Spice | 54 [ 9]                     | C Habib         | 9.5%       | M L Roberts     | 9.4%  |
| 10  | 432168 | Flying Hafla      | 55.5 [10]                   | M Yeni          | 13.5%      | M/m De Kock     | 15.6% |
| 1   | 2      |                   | <sup>6</sup> 着 <sup>7</sup> | ° 着 🖒           | 10         |                 |       |

| SELECTIONS      | _  | G          | REYVILLE POLY     | TRACK | 1800M DISTA     | ANCE |    | BEST TIME 18      | 300M    |
|-----------------|----|------------|-------------------|-------|-----------------|------|----|-------------------|---------|
| 8 Juliet Tango  | 22 | <b>6</b> 0 | One Path          | 67%   | 7 Kadizora      | 25%  | 7  | Kadizora          | 1:49.72 |
| 6 One Path      | СĽ | <b>3</b> G | Green Valkyrie    | 50%   | 10 Flying Hafla | 22%  | 8  | Juliet Tango      | 1:51.28 |
| 1 Woza Nawe     | Ч  | <b>5</b> G | Binger Delight    | 50%   | 8 Juliet Tango  | 19%  | 9  | Mississippi Spice | 1:53.23 |
|                 | ₹. | 9 N        | Aississippi Spice | 50%   |                 |      | 10 | ) Flying Hafla    | 1:53.31 |
| 10 Flying Hafla | ۳  | <b>2</b> G | Grand Occasion    | 33%   |                 |      | 5  | Ginger Delight    | 1:54.52 |

Race Preview: Juliet Tango (8) drops in class and has improved at recent outings. She should take to the poly. One Path (6) took on much stronger in feature company first up out of the maidens. One to watch. Woza Nawe (1) has useful form in blinkers. Should run well. Flying Hafla (10) has shown up well in two starts since her maiden win but still got a rating drop.