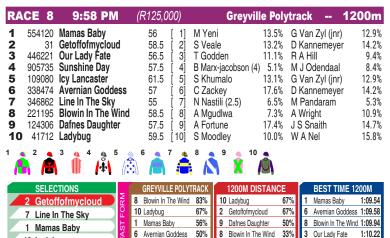

Race Preview: Getoffofmycloud (2) won well at just her second outing. She takes on stronger here but does look to be above average. Line In The Sky (7) made sudden improvement last run. Blinkers on and a light weight. Mamas Baby (1) is way better than her last effort on the turf. Useful poly form before that. Ladybug (10) has the worst of the draw and has been rested. But she does have smart form on the poly.