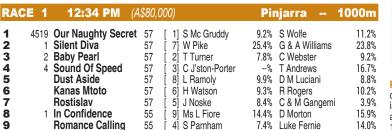

## **PINJARRA**

**9** 8

Race Preview: Silent Diva Huge win on debut from rear. 1200m suits even better. Top pick. Baby Pearl Resuming. Very good 2nd on debut to top filly. Nice trial to get ready. Just has to run out 1200m. In Confidence Maiden win was solid, and ticks off Pinjarra & 1200m boxes. Need to improve off that however, and rotten gate. Each-way. Dust Aside Trials: (6:2-2-1). Last two trials good with blinkers on. Gate some concern. Market the best guide. Our Naughty Secret Resuming. 1000m may be too sharo. Place claims.