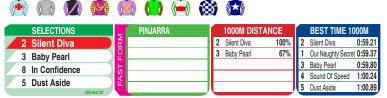

## **PINJARRA**

**9** 8

Race Preview: Silent Diva Huge win on debut from rear. 1200m suits even better. Top pick. Baby Pearl Resuming. Very good 2nd on debut to top filly. Nice trial to get ready. Just has to run out 1200m. In Confidence Maiden win was solid, and ticks off Pinjarra & 1200m boxes. Need to improve off that however, and rotten gate. Each-way. Dust Aside Trials: (6:2-2-1). Last two trials good with blinkers on. Gate some concern. Market the best guide. Our Naughty Secret Resuming. 1000m may be too sharo. Place claims.