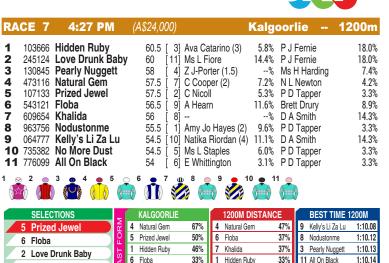

Race Preview: Prized Jewel Freshened. Ran on well to place here last start. Not out of this. Floba Freshened. Led and just lasted here first-up. Won second-up last campaign. Front-running. Has raced well this track previously. Rates highly. Love Drunk Baby Freshened. Far from disgraced here at latest. On pacer. Boasts impressive stats over this track/distance. Strong claims. No More Dust Freshened. Solid on-pace performance here last start. Can figure. Natural Gem Freshened. Prominent but found nothing when called upon here last start. Has raced well this track previously. Place appeal only.

33%

5 Prized Jewe

33%

Khalida

Khalida

1:10.29

Disclaimer: While every precaution is taken to ensure accuracy, the publisher accepts no liability for any error which may arise.