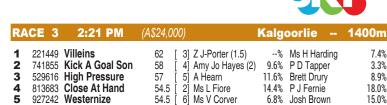

|   |    | SELECTIONS    | _      |   | KALGOORLIE      |     |   | 1400M DISTA     | NCE  |   | BEST TIME 1     | 400M    |
|---|----|---------------|--------|---|-----------------|-----|---|-----------------|------|---|-----------------|---------|
| A | ۲4 | Close At Hand | Z      | 1 | Villeins        | 50% | 1 | Villeins        | 100% | 8 | So Likable      | 1:23.21 |
| 7 | 3  | High Pressure | P<br>O | 8 | So Likable      | 43% | 3 | High Pressure   | 44%  | 2 | Kick A Goal Son | 1:23.48 |
|   | 5  | Westernize    | Ē      | 5 | Westemize       | 42% | 4 | Close At Hand   | 33%  | 6 | Kakadu          | 1:23.85 |
| - | -  |               | Α      | 3 | High Pressure   | 39% | 5 | Westernize      | 33%  | 5 | Westernize      | 1:23.90 |
| Z | 6  | Kakadu        | L.     | 2 | Kick A Goal Son | 35% | 2 | Kick A Goal Son | 31%  | 3 | High Pressure   | 1:23.95 |

8] Ava Catarino (3)

C Nicoll

1] Ms L Staples

Race Preview: Close At Hand Formerly with G & A Williams. Improved showing at Northam last start. Nicely weighted. Drawn to receive every chance. Right in this. High Pressure On a quick back-up. Battled on fairly here last start. Has performed well on this track. Include among the better chances. Westernize Freshened. Formerly with R G Brown. Veteran who retains zest for racing. Stalked pace and kept on okay to place here at latest. Gets in light. Has claims. **Kakadu** Freshened. Evergreen galloper. Fair effort without threatening here at latest. Gets in light. Has raced well this track previously. Can play a key role. Villeins Returning from let-up. Ordinary this level at Esperance first-up. 1.5kg claimer engaged. This trip suits. Drawn to receive every chance. Among the dangers.