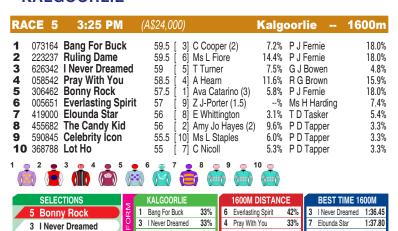

## **KALGOORLIE**

4 Pray With You

8 The Candy Kid

Race Preview: Bonny Rock On a quick back-up. Turned in an improved performance here last time out. 3kg claimer engaged. Up in distance now. Nice gate. Can play a role. I Never Dreamed On a quick back-up. Racing well. Let down well from back of the pack to place here last start. Ready for this trip now. Among the dangers. Pray With You Freshened. Attacked line late to place here last outing. Ready for this trip now. Decent alley. One of the major players. The Candy Kid Freshened. Better effort here last time out. 2kg claimer engaged. Drawn to effect. Has claims. Ruling Dame Freshened. Far from disgraced here last start. Has claims.

31%

26%

25%

Elounda Star

8 The Candy Kid

Ruling Dame

25%

17%

1:38.23

1:38.25

10 No More Dust

6 Everlasting Spirit

8 The Candy Kid

2 Ruling Dame

4 Pray With You

6 Everlasting Spirit