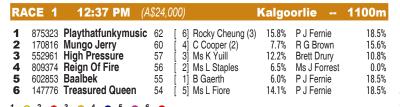

## **KALGOORLIE**

5 Baalbek

5 Baalbel

3 High Pressure

Race Preview: High Pressure Freshened. Timed run to perfection to score here at latest. Has performed well on this track. Drawn favourably. Strong claims. Mungo Jerry Freshened. Fair effort without threatening here at latest. Has had success around this circuit. Drawn to receive every chance. Commands respect. Treasured Queen Resuming. Gets in light. Has run well fresh. Has raced well this track previously. Back to provincial level. Strong claims. Baalbek Freshened. Turned in an improved performance here first-up. Proven this track/distance. Drawn favourably. Key player. Playthatfunkymusic Close-up and whacked away to place here at latest. Proven this track/distance. Place claims.

48%

41%

3 High Pressure

6 Treasured Queen

44%

33%

1 Playthatfunkymusic 1:04.27

| R. | ACE 2      | 1:15 PM (         | (A\$20,000)            | Kalgoorlie          | 1400m |
|----|------------|-------------------|------------------------|---------------------|-------|
| 1  | 464002     | Witchy Woods      | 57.5 [ 6] B Louis      | 8.3% Brett Drury    | 10.8% |
| 2  |            | Our Shillayleigh  | 57.5 [ 5] Ms L Fiore   | 14.1% S J Miller    | 16.3% |
| 3  | 56865      | Lendanear         | 57.5 [ 3] K Dhurun     | 3.7% A Grace        | 10.5% |
| 4  | 223547     | Queen Of Chaos    | 56 [ 2] Natika Riordan | (4) 8.3% P D Tapper | 3.3%  |
| 5  |            | Couldabeenahandba |                        | 5.4% P D Tapper     | 3.3%  |
| 6  |            | Icandoit Onmyown  | 55.5 [ 4] A Hearn      | 12.0% Brett Drury   | 10.8% |
| 7  | 357954     | Sweet Eyes        | 55.5 [ 1] Ms K Yuill   | 12.2% D A Smith     | 13.0% |
| 8  | 003800     | Pretty In Pearls  | 55.5 [ 7] Rocky Cheung | (3) 15.8% N Parnham | 9.5%  |
| 1  | <u>2</u> 2 | 3 • 4 • 5 •       | 6 🏚 7 👱 8 🏚            |                     |       |