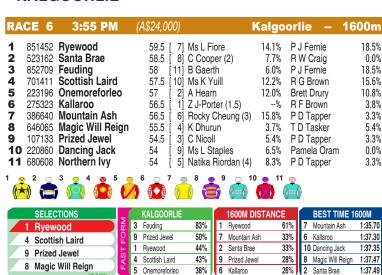

## **KALGOORLIE**

Race Preview: Ryewood Freshened. Improved showing here last start. Loves racing here. Right in this. Scottish Laird Freshened. Chasing hat-trick. Narrowly prevailed here last outing. Take beating. Prized Jewel Ran on well to place here last outing. Up in distance now. Good draw. Strong claims. Magic Will Reign Freshened. Tough veteran. Ran home respectably here last time out. Excels on this course. Drawn well. Among the dangers. Santa Brae Resuming. Formerly with R W Price. 2kg claimer engaged. Back to provincial level. Consider.

| RACE 7                                                                                                  | 4:25 PM                                                                                                                                             | (A\$24,000)                                                                                                                                                                                                              | Kalgoo                                                                                              | orlie                                                                                                                          | 1400m                |
|---------------------------------------------------------------------------------------------------------|-----------------------------------------------------------------------------------------------------------------------------------------------------|--------------------------------------------------------------------------------------------------------------------------------------------------------------------------------------------------------------------------|-----------------------------------------------------------------------------------------------------|--------------------------------------------------------------------------------------------------------------------------------|----------------------|
| 2 562634<br>3 980627<br>4 765513<br>5 1755<br>6 513670<br>7 836214<br>8 430646<br>9 405088<br>10 440247 | Bang For Buck I Never Dreamed Keep A Knockin' Military Action Style Diva Jet Planes On Just Terms Bonny Rock Elsueno Let The Dust Fly Moriah Lot Ho | 60 [ 2] A Heam 59 [ 6] K Dhurur 59 [ 12] Z J-Porte 58.5 [ 3] Ava Cata 58.5 [ 7] C Coopel 58 [ 4] Ms L Fior 58 [ 5] B Gaerth 57.5 [ 8] Rocky Cf 57 [ 11] B Louis 57 [ 9] Natika Ri 56.5 [ 10] Ms K Yui 55.5 [ 1] C Nicoll | n 3.7% r (1.5)% rino (3) 5.6% r (2) 7.7% e 14.1% 6.0% eneung (3) 15.8% 8.3% ordan (4) 8.3% II 12.2% | P J Fernie G J Bowen Ms H Harding Justin Robins P J Fernie P J Fernie P J Fernie Brett Drury P D Tapper Brett Drury P D Tapper |                      |
| _                                                                                                       | CTIONS                                                                                                                                              | KALGOORLIE                                                                                                                                                                                                               | 1400M DISTANCE                                                                                      | _                                                                                                                              | ME 1400M             |
|                                                                                                         | ny Rock<br>er Dreamed                                                                                                                               | 7 On Just Terms 50%<br>1 Bang For Buck 44%                                                                                                                                                                               | 1 Bang For Buck 100°<br>3 Keep A Knockin' 50°                                                       |                                                                                                                                |                      |
|                                                                                                         | ist Terms                                                                                                                                           |                                                                                                                                                                                                                          | 6 Jet Planes 33°<br>4 Military Action 30°                                                           |                                                                                                                                | 1:24.38<br>k 1:24.49 |
| 5 Style                                                                                                 | Diva IRACE                                                                                                                                          |                                                                                                                                                                                                                          | 11 Moriah 21                                                                                        |                                                                                                                                | 1:24.80              |