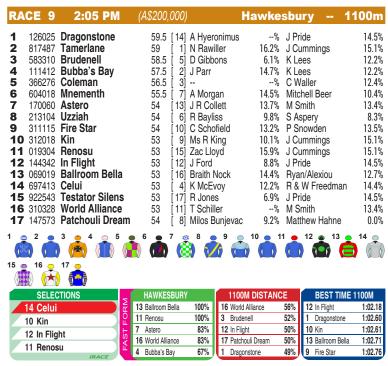

#### **HAWKESBURY**

Race Preview: Celui Raced ungenerously but kept on for the minor spoils at Randwick at latest. Getting fitter. Drawn to receive every chance. Commands respect. Kin First-up. Listed winner at Caulfield last prep. Has good fresh record and suited at the trip. Include. In Flight Finished solidly to place at Canterbury first-up. Will only be fitter. Has won multiple times in wet. One for multiples. Renosu Another from the Godolphin team and a winner only other time this t/d. Gave solid chase to just miss the minors first run back. Proven second-up but will need luck. In the mix. Tamerlane Resuming. Brought on with two trials. Perfect gate and always a chance fresh.