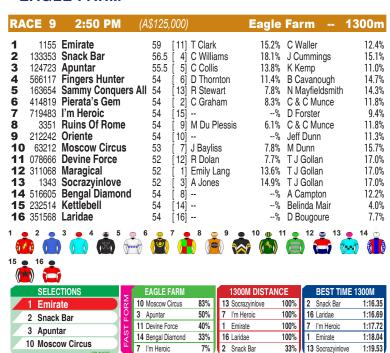

Has been trialling well in leadup. Follow any positive signs in betting. Golden Mile Freshened. Wasn't all that far away at Caulfield last outing. Has since trialled well at Randwick. Placed in this race last year. Don't underestimate. Jedibeel Freshened. Never likely in stronger company at Randwick last start. Among the dangers. Far Too Easy Resuming. Has a good first-up record. Trialling well. Normally races well at this distance. Each-way. Hidden Wealth First-up without a lead-up trial. Makes his own luck. Has had success around this circuit. Include among the better chances.

Disclaimer: While every precaution is taken to ensure accuracy, the publisher accepts no liability for any error which may arise.

83% 7 Darn Hot Lady

15 Before Anyone Else

# **AUSTRALIA**

### **EAGLE FARM**







Disclaimer: While every precaution is taken to ensure accuracy, the publisher accepts no liability for any error which may arise.