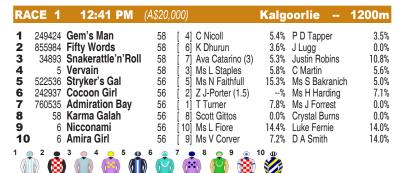

## **AUSTRALIA**

## **KALGOORLIE**

Race Preview: Stryker's Gal Just battled home at Pinjarra last time out. Major player. Snakerattle'n'Roll Turned in an improved performance here last time out. 3kg claimer engaged. Each-way. Admiration Bay Ideally drawn. Consider. Fifty Words Back from a let-up. Wasn't all that far away here first-up. Take beating. Cocoon Girl Formerly with S J Wolfe. Just battled home at Albany at latest. 1.5kg claimer engaged. In the mix.