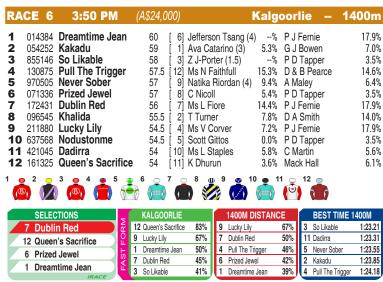

## **AUSTRALIA**

## **KALGOORLIE**

Race Preview: Dublin Red Quickened smartly to score here last outing. Has performed well on this track. Rates highly. Queen's Sacrifice Went to line only fairly in similar grade at Belmont Park last outing. Back to provincial level. Can play a key role. Prized Jewel On a quick back-up. Just battled home in similar grade here at latest. Can figure. Dreamtime Jean Previously trained by Hayden Ballantyne. Just battled home in similar class here first-up. 4kg claimer engaged. Will only be fitter. Excels on this course. In the mix. Pull The Trigger Freshened. Just battled home in similar class at Ascot last outing. Needs luck from out there. Back to provincial level. One for multiples.