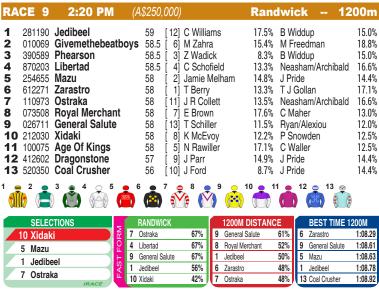

#### **RANDWICK**

Race Preview: Xidaki First-up. G3 placed twice in the spring. Would ideally prefer him over a touch further now but usually acquits himself well fresh and placed only other time this t/d. Rough hope. Mazu Experienced galloper who gave a good sight on the Soft 7 at Rosehill at latest. Boasts impressive stats over this track/distance and drawn to effect. In the mix. Jedibeel Wasn't all that far away here last outing. Races well on this track. Can play a role. Ostraka Better effort at Rosehill last time out. Peaks here and winner only other time this t/d. General Salute Has come back in great order. Chased hard in the soft 7 to win the Star Kingdom. Can again have the final say here.

| RACE 10 2:55 PM                                                                                                                                                                                                                                                                                                                                                      | (A\$160,000)                                                                                                                                                                                                                                                                                                                                                                  | Randwick 1400m                                                                                                                                                                                                                                                                                                                                                                                                                                                                                                                                                                                                                                                 |
|----------------------------------------------------------------------------------------------------------------------------------------------------------------------------------------------------------------------------------------------------------------------------------------------------------------------------------------------------------------------|-------------------------------------------------------------------------------------------------------------------------------------------------------------------------------------------------------------------------------------------------------------------------------------------------------------------------------------------------------------------------------|----------------------------------------------------------------------------------------------------------------------------------------------------------------------------------------------------------------------------------------------------------------------------------------------------------------------------------------------------------------------------------------------------------------------------------------------------------------------------------------------------------------------------------------------------------------------------------------------------------------------------------------------------------------|
| 1 833510 Welwal 2 257026 Amenable 3 401740 Mighty Ulysses 4 132215 Sandpaper 5 614331 Tavi Time 6 102998 Punch Lane 7 402155 Floating 8 860353 Strait Acer 9 494075 Kintyre 10 243110 I'mintowin 11 302133 Townsend 12 345251 Green Fly 13 908974 Ka Bling 14 792260 Rose Bloom 15 297786 Flying Crazy 16 157012 Cool Jakey 17 433456 Raf Attack 18 126181 Edited By | 62.5 [ 4] Ben Osmond (3) 62 [ 1] Anna Roper (3) 62 [ 10] Braith Nock (2) 60 [ 12] N Rawiller 59.5 [ 6] J McDonald 59 [ 9] M Zahra 58 [ 2] J R Collett 58 [ 5] Zac Lloyd 57 [ 15] C Williams 56.5 [ 7] T Clark 56.5 [ 14] Ms R King 55.5 [ 11] T Berry 54.5 [ 13] R Bayliss 54 [ 3] T Schiller 54 [ 18] R Jones 52.5 [ 8] Jamie Melham 53 [ 16] A Morgan 52 [ 17] Z Wadick (2) | 14.3%     Price/Kent Jnr     14.1%       14.5%     Neasham/Archibald     16.6%       17.1%     B Baker     20.4%       26.6%     K Lees     11.7%       15.4%     A & S Freedman     20.9%       15.5%     M Smith     13.3%       15.8%     O'Shea/Charlton     17.9%       17.5%     G Portelli     11.3%       15.0%     Waterhouse/Bott     14.6%       9.9%     Waterhouse/Bott     14.6%       13.3%     A & S Freedman     20.9%       9.4%     P Snowden     12.5%       11.5%     C Waller     12.5%       7.0%     M, W & J Hawkes     13.2%       14.8%     J Pride     14.4%       15.2%     C Maher     13.0%       8.3%     M Freedman     18.8% |
| SELECTIONS                                                                                                                                                                                                                                                                                                                                                           | RANDWICK 1400N                                                                                                                                                                                                                                                                                                                                                                | M DISTANCE BEST TIME 1400M                                                                                                                                                                                                                                                                                                                                                                                                                                                                                                                                                                                                                                     |
| 16 Cool Jakey                                                                                                                                                                                                                                                                                                                                                        | 1 Welwal 67% 18 Edited                                                                                                                                                                                                                                                                                                                                                        | By 67% 9 Kintyre 1:20.89                                                                                                                                                                                                                                                                                                                                                                                                                                                                                                                                                                                                                                       |
| 10 I'mintowin                                                                                                                                                                                                                                                                                                                                                        | 8 Strait Acer 42% 10 l'minton                                                                                                                                                                                                                                                                                                                                                 |                                                                                                                                                                                                                                                                                                                                                                                                                                                                                                                                                                                                                                                                |
| 5 lavi lime                                                                                                                                                                                                                                                                                                                                                          | 4 Sandpaper 42% 6 Punch                                                                                                                                                                                                                                                                                                                                                       | , , , ,                                                                                                                                                                                                                                                                                                                                                                                                                                                                                                                                                                                                                                                        |
| 12 Groop Ely                                                                                                                                                                                                                                                                                                                                                         | 11 Townsend         42%         14 Rose B           5 Tavi Time         33%         12 Green                                                                                                                                                                                                                                                                                  |                                                                                                                                                                                                                                                                                                                                                                                                                                                                                                                                                                                                                                                                |
| IRACE                                                                                                                                                                                                                                                                                                                                                                |                                                                                                                                                                                                                                                                                                                                                                               | shill be at start the in sounds assumed                                                                                                                                                                                                                                                                                                                                                                                                                                                                                                                                                                                                                        |

Race Preview: Cool Jakey Led until shadows of the post at Rosehill last start. Up in grade now but pacy and down in the weights. Can play a role. I'mintowin Resuming. Has excellent first up record. Normally races well at this distance. Include among the better chances. Tavi Time First-up. Put away on a high note last summer. Can figure fresh with J McDonald riding. Green Fly Timed run well to score at Rosehill first-up. Up in grade but even fitter and proven second-up. Danger. Edited By Freshened. Led and repelled challengers to score in similar company at Wyong last start. 2kg claimer engaged. Up sharply in class. Place.