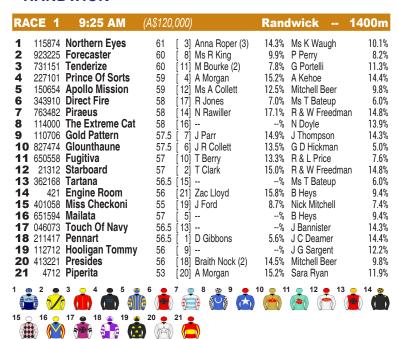

#### **RANDWICK**

21 Piperita

12 Starboard

2 Forecaster

4 Prince Of Sorts

Race Preview: Piperita Finished well to just miss at Newcastle last time out. Improver from same stable as Matcha Latte. Value hope. Starboard Freshened. Honest competitor. Ran on well to place at Hawkesbury last outing. Nice gate. Take beating. Forecaster Resuming. Competitive at stronger levels last campaign. Two trials. Can give cheek fresh at 1400m. Prince Of Sorts Back in grade when on pace and toughed it out well at latest. Place hope. Engine Room Powered home from back half to get the money at Warwick Farm last start. Will only be fitter. Has come up with a horror draw. Has claims.

67%

33%

33%

25%

22%

18 Pennart

14 Engine Room

4 Prince Of Sorts

5 Apollo Mission

8 The Extreme Cat

67%

67%

61%

54%

50%

1 Northern Eyes

15 Miss Checkoni

2 Forecaster

3 Tenderize

7 Piraeus

| RA   | CE 2   | 10:00 AM               | (A\$120,000 | 0)                   | Rand      | dwick         | 1400m          |
|------|--------|------------------------|-------------|----------------------|-----------|---------------|----------------|
| 1    | 215133 | Villasaurus            | 60.5 [ 17   | 7] B Mc Dougall      | 12.1%     | Ms D Scott    | 13.7%          |
| 2    | 442004 | Rajnish                |             | D Dillon             | 11.3%     | C Crockett    | 14.7%          |
| 3    | 812120 | Rouge Moulin           | 58.5 [ 7    | 7] C Gallagh         | 18.0%     | Brett Robb    | 17.2%          |
| 4    | 643430 | Ramones                | 57.5 [ 6    | Braith Nock (2)      | 14.5%     | Simon Casey   | 8.3%           |
| 5    |        | Syrian Star            |             | B] R Jones           | 7.0%      | R P Northam   | 14.5%          |
| 6    |        | Heir Jordan            |             | B] J Ford            |           | Luke Musson   | 7.8%           |
| 7    |        | Mckeon                 |             | )] K McEvoy          | 12.2%     | J Burges      | 7.8%           |
| 8    | 413131 |                        |             | I] Z Wadick (2)      | 8.3%      |               | 16.4%          |
| 9    |        | Win The Day            |             | Ms A Collett         | 12.5%     |               | 12.7%          |
|      |        | A Pound Of Salt        |             | ] Zac Lloyd          |           | T S Howlett   | 10.9%          |
|      |        | Salute Again           |             | J R Collett          |           | W Carroll     | 17.6%          |
|      |        | Dorami                 |             | 2] Anna Roper (3)    | 14.3%     |               | 9.5%           |
|      |        | Roses Imminente        |             | ] A Morgan           |           | Lou Mary      | 17.9%          |
|      |        | Get Some Fun           |             | I] Ms M Owen (3)     |           | Ms K Owen     | 9.1%           |
|      |        | Mischievous Molly      |             | D Gibbons            | 5.6%      |               | 13.3%          |
|      |        | Royal Teens            |             | M Bourke (2)         |           | Terry Evans   | 9.5%           |
|      |        | Ballinderry Sal        |             | 3]                   |           | R P Northam   | 14.5%          |
|      |        | Midnight Affair        |             | Ms R King            | 9.9%      | N Olive       | 14.4%          |
|      |        | Fox Reign              |             | 9]                   | %         |               | 8.6%           |
|      |        | Liquor Talk<br>Acheson |             | 6]<br>B] N Rawiller  | %<br>171% |               | 6.1%<br>n 9.1% |
| 21   | 100400 | ACHESON                | 30.3 [ 16   | oj in Hawiller       | 17.1%     | Dryden/Snowde | 9.1%           |
| 1 _  | 2 👳    | 3 4 0 5                | 6 7         | 8 👤 9 👤              | 10 1      | 12 13         | 14             |
|      |        |                        |             | <b>3</b> 🚺 📆         | 100       |               |                |
| 15 @ | 16 👱   | 17 0 18 0 19 0         | 20 💿 21     | •                    |           |               |                |
| 200  |        | ) (=) (Y) (6           |             | ····* <sub>(3)</sub> |           |               |                |