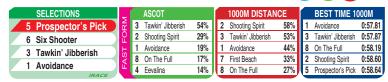

| R/ | ACE 3  | 1:04 PM                                             | (A\$60,000)             | Ascot              | 1000m |
|----|--------|-----------------------------------------------------|-------------------------|--------------------|-------|
| 1  |        | Avoidance                                           | 59 [ 6] S Mc Gruddy     | 10.1% S Wolfe      | 11.9% |
| 2  | 393155 | Shooting Spirit                                     | 59 [ 8] Ms L Fiore      | 13.4% Simon Miller | 18.8% |
| 3  | 514213 | Tawkin' Jibberish                                   | 59 [ 1] E Whittington   | 3.3% Luke Fernie   | 14.2% |
| 4  | 221423 | Eevalina                                            | 58.5 [ 7] S Parnham     | 8.0% M Lane        | 14.6% |
| 5  | 812817 | <b>Prospector's Pick</b>                            | 57 [ 4] W Pike          | 25.0% Simon Miller | 18.8% |
| 6  | 71210  | Six Shooter                                         | 57 [ 5] B Parnham       | 16.8% M Lane       | 14.6% |
| 7  | 31189  | First Beach                                         | 56 [ 2] C J'ston-Porter | 16.2% M Grantham   | 19.7% |
| 8  | 042334 | On The Full                                         | 55 [ 3] Kate Pateman    | 14.5% A Pateman    | 14.7% |
| 1  | 2<br>2 | <sup>3</sup> <sup>4</sup> <sup>5</sup> <sup>5</sup> |                         |                    |       |

Race Preview: Prospector's Pick Resuming. Very nice trial last week. Excellent trainer/jock combo. Must include. Six Shooter Resuming. Recent trial winner. Last campaign was very fruitful, and looks well-suited here fresh. Tawkin' Jibberish Pure 5-furlong mare. Very honest and well drawn. Interesting jockey choice with C Pamham unavailable. Avoidance Returning from let-up. Won well last time he was fresh. Can surprise at a price. Shooting Spirit Back to 1000m suits, but needs everything to go right with racing style. Place looks the play.