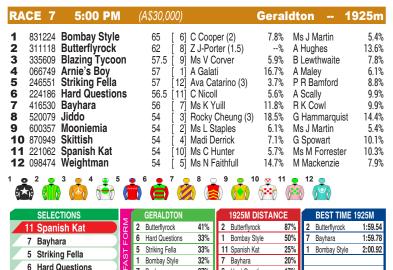

22% 7 Gold Keeper

33% 10 Spirit Man

1:07.08

5 Dutch Por

3 Regal City

Race Preview: Spanish Kat Freshened. Formerly with T M Wolfe. Improved showing at Pingrup last time out. Each-way. Bayhara On a quick back-up. Lacked a pick-up and only plugged to line here last time out. Excels on this course. Worth some thought. Striking Fella Freshened. Raced back and let down impressively to score at Pingrup last start. 3kg claimer engaged. Ready for this trip now. Include among the better chances. Hard Questions On a quick back-up. Among the dangers. Butterflyrock On a quick back-up. Coming off an average run in similar company here last time out. 1.5kg claimer engaged. Proven this track/distance. Each-way.

27%

6 Hard Questions

17%

7 Bayhara

| RACE 8                                                                        | 5:30 PM                                                                                                  | (A\$24,000)                                                               | Gera                                                                                                                              | ldton '                            | 1413m                                  |  |  |  |  |  |
|-------------------------------------------------------------------------------|----------------------------------------------------------------------------------------------------------|---------------------------------------------------------------------------|-----------------------------------------------------------------------------------------------------------------------------------|------------------------------------|----------------------------------------|--|--|--|--|--|
| <ul> <li>7 033512 New</li> <li>8 414807 Che</li> <li>9 492849 Daiy</li> </ul> | ck Sands<br>zoe<br>On<br>ch Por<br>eaclocksumwh<br>v Attraction<br>wing The Fat<br>vamondo<br>Has Spoken | 58 [9] Ms K<br>57 [2] E Whi<br>57 [8] Ms L S                              | 3.5%<br>Webster (4) 0.0%<br>holy 10.0%<br>ati 16.7%<br>Faithfull 14.7%<br>Yuill 11.8%<br>tington 3.6%<br>Staples 6.1%<br>her 7.2% |                                    | 3.1%<br>7.9%<br>9.9%<br>19.0%<br>13.5% |  |  |  |  |  |
|                                                                               |                                                                                                          |                                                                           |                                                                                                                                   |                                    |                                        |  |  |  |  |  |
| SELECTIONS                                                                    | 5                                                                                                        | GERALDTON                                                                 | 1413M DISTANCE                                                                                                                    |                                    |                                        |  |  |  |  |  |
| 6 Wineaclocks                                                                 |                                                                                                          | 10 Gav Has Spoken         100%           6 Wineaclocksumwhere         67% |                                                                                                                                   | 53% 11 Stay Astern<br>52% 4 I'm On | 1:25.79<br>1:25.81                     |  |  |  |  |  |
| 7 New Attract                                                                 | ion 🛛 🕺                                                                                                  | 7 New Attraction 37%                                                      | (                                                                                                                                 | 4 Thi On<br>44% 1 Ebony's Ace      | 1:25.81                                |  |  |  |  |  |
| 4 l'm On                                                                      | <b>5</b>                                                                                                 | 2 Black Sands 33%                                                         |                                                                                                                                   | 37% 3 Denzoe                       | 1:27.19                                |  |  |  |  |  |