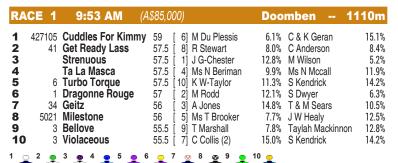

## **AUSTRALIA**

## **DOOMBEN**





Race Preview: Get Ready Lass Led and kept on to score convincingly in similar company at Gold Coast last time out. Will command plenty of attention. Milestone Ridden confidently and got the job done at Sunshine Coast Poly first-up. Will only be fitter. Must be considered. Ta La Masca Trials: (2:0-0-1). Done enough in both trials. Forward showing anticipated. Cuddles For Kimmy Been well beaten in last couple and prefer to watch. Dragonne Rouge Ridden patiently and let down smartly to salute at Sunshine Coast on debut. Place preferred.

| RA | CE 2   | 10:28 AM                | (A\$85,000)                | Doomben 22              | 00m   |
|----|--------|-------------------------|----------------------------|-------------------------|-------|
| 1  | 830078 | Double Cherry           | 60.