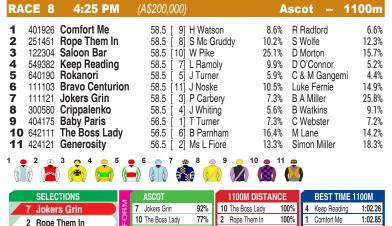

3 Saloon Bar JEACE 3 Saloon Bar 3 Saloon Bar 40% 4 Keep Reading 27% 10 The Boss Lady 1:03.92 10 The Boss Lady 1:03.92 1:03.92 Race Preview: Jokers Grin Looks like a future star for WA racing. Amazing win resuming. Not suited at WFA, but very hard to beat anyway. Rope Them In Freshened. Now well-suited under WFA. Unbeaten this trip. Quality 4yo hard to beat. Baby Paris Battled on fairly here first-up. Second-up record is good. Pretty well-in at WFA and maps beautifully. Should improve. Saloon Bar Goes well 2nd up, and rarely runs poorly. Solid place bet. The Boss Lady Resuming. Chasing 4th successive win. Fantastic mare with a great will-to-win. They may be too slick over 1100 however.

58%

45%

6 Bravo Centurion

9 Baby Paris

9 Baby Paris

9 Baby Paris

6 Bravo Centurion

50%

33%

2 Rope Them In

8 Crippalenko

1:03.53

1:03.80

| RACE 9 5:00 P                                                                                                                                                                                                                                                                                                                                             | М (                   | A\$80,000)                                                                                  |                                                                                                                   |                        | As                                                                     | cot                                                                                      | - 1                                               | 1400m                                                                      |
|-----------------------------------------------------------------------------------------------------------------------------------------------------------------------------------------------------------------------------------------------------------------------------------------------------------------------------------------------------------|-----------------------|---------------------------------------------------------------------------------------------|-------------------------------------------------------------------------------------------------------------------|------------------------|------------------------------------------------------------------------|------------------------------------------------------------------------------------------|---------------------------------------------------|----------------------------------------------------------------------------|
| 1       184436       Zephyra         2       186043       Without Reg         3       133451       Siberian Sir         4       169921       Trio         5       397192       Above The         6       657180       Speed Drea         7       840003       Angels Imp         8       135313       Deferred         9       210024       Elite Missile | en<br>Deg<br>m<br>act | 58.5 [ 6] H<br>58 [ 1] C<br>58 [ 4] V<br>57.5 [ 2] M<br>57 [ 8] J<br>55 [ 9] E<br>55 [ 3] S | Turner<br>Watson<br>J'ston-Pc<br>V Pike<br>Ms L Fiore<br>Whiting<br>Gaerth (2<br>Gaerth (2<br>Go'Donne<br>Parnham | 2)<br>II               | 8.6% F<br>16.2% S<br>25.1% C<br>13.3% M<br>5.6% F<br>5.5% M<br>11.0% S | Simon  <br>Radfo<br>& J C<br>& & A \<br>A Lane<br>I Lane<br>J Pie<br>Simon  <br>S J Mill | ord<br>Casey<br>Williams<br>rcey<br>ich<br>Miller | 18.3%<br>6.6%<br>14.3%<br>23.5%<br>14.2%<br>8.3%<br>0.0%<br>18.3%<br>16.1% |
|                                                                                                                                                                                                                                                                                                                                                           |                       | ASCOT                                                                                       |                                                                                                                   | 1400M DIS <sup>1</sup> | TANCE                                                                  |                                                                                          | BEST TIM                                          | IE 1400M                                                                   |
| 9 Elite Missile                                                                                                                                                                                                                                                                                                                                           |                       | Trio                                                                                        |                                                                                                                   | Elite Missile          | 50%                                                                    |                                                                                          | lephyra                                           | 1:22.36                                                                    |
| 8 Deferred                                                                                                                                                                                                                                                                                                                                                |                       | Deferred                                                                                    |                                                                                                                   | Deferred               | 44%                                                                    |                                                                                          | bove The P                                        |                                                                            |
| 2 Without Reg                                                                                                                                                                                                                                                                                                                                             |                       | Siberian Siren                                                                              |                                                                                                                   | Zephyra                | 37%                                                                    |                                                                                          | peed Drean                                        |                                                                            |
| 3 Siberian Siren                                                                                                                                                                                                                                                                                                                                          |                       | Above The Peg                                                                               | 29% 6                                                                                                             | Speed Dream            | 33%                                                                    |                                                                                          | Vithout Reg                                       |                                                                            |
|                                                                                                                                                                                                                                                                                                                                                           | 9                     | Elite Missile                                                                               | 28%                                                                                                               | Trio                   | 33%                                                                    | 9 E                                                                                      | lite Missile                                      | 1:23.72                                                                    |