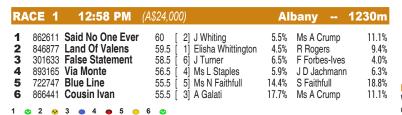

## **ALBANY**

Race Preview: Cousin Ivan Freshened. Quickened smartly to score at Mt Barker last start. Drawn to receive every chance. Strong claims. False Statement Tough veteran. Ran on late to fill the minors at Geraldton last time out. Backmarker. Commands respect. Via Monte Far from disgraced at Esperance at latest. Drawn well. Not out of this. Blue Line Back from a let-up. Gave good account at Mt Barker last time out. Excels on this course. Major player. Said No One Ever First-up from lengthy break. One for multiples.