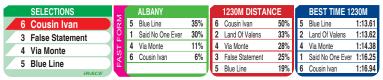

## **ALBANY**

Race Preview: Cousin Ivan Freshened. Quickened smartly to score at Mt Barker last start. Drawn to receive every chance. Strong claims. False Statement Tough veteran. Ran on late to fill the minors at Geraldton last time out. Backmarker. Commands respect. Via Monte Far from disgraced at Esperance at latest. Drawn well. Not out of this. Blue Line Back from a let-up. Gave good account at Mt Barker last time out. Excels on this course. Major player. Said No One Ever First-up from lengthy break. One for multiples.