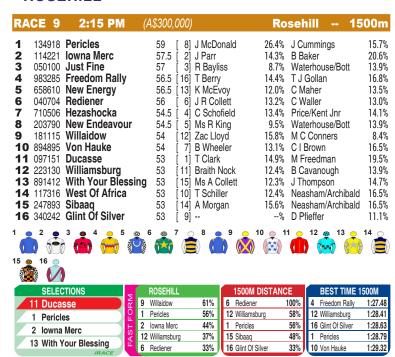

#### **ROSEHILL**

Race Preview: Ducasse Timed run well to score here first-up. Has an impressive second-up record and drawn well. Clark sticks and in the mix again. Pericles Five Diamonds winner. Wasn't all that far away at Caulfield first-up. Winning hope. Iowna Merc Game win from off the pace at Randwick last outing. Decent alley. Can repeat. With Your Blessing Gutsy effort when led and just missed at Randwick last outing. Up in distance now. Include among the better chances. Willaidow Won the Southern Cross Stakes here first-up then gave fair account when pressed pace in G3 at Randwick last outing. Needs luck but can play a role.