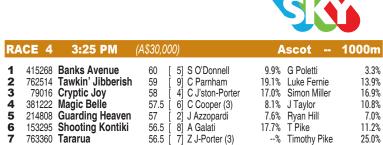

| 961521 My Lovely Pet                                                                                                                                                                          |   | 56 [ 3] <i>A</i>  | A Hear | n | 13.3%             | ΒN  | <b>Nath</b> | nieson              | 11.5%   |
|-----------------------------------------------------------------------------------------------------------------------------------------------------------------------------------------------|---|-------------------|--------|---|-------------------|-----|-------------|---------------------|---------|
|                                                                                                                                                                                               | 2 | 6 o 7             | 8      |   |                   |     |             |                     |         |
| SELECTIONS                                                                                                                                                                                    | r | ASCOT             |        |   | 1000M DISTANC     | E   |             | <b>BEST TIME 10</b> | MOO     |
| 2 Tawkin' Jibberish                                                                                                                                                                           | 3 | Cryptic Joy       | 50%    | 4 | Magic Belle       | 58% | 5           | Guarding Heaven     | 0:57.86 |
| 9 My Lovely Pet                                                                                                                                                                               | 2 | Tawkin' Jibberish | 47%    | 7 | Tararua           | 50% | 4           | Magic Belle         | 0:58.14 |
| 5. Overding Heaven                                                                                                                                                                            | 4 | Magic Belle       | 22%    | 3 | Cryptic Joy       | 50% | 2           | Tawkin' Jibberish   | 0:58.43 |
|                                                                                                                                                                                               | 5 | Guarding Heaven   | 11%    | 2 | Tawkin' Jibberish | 48% | 8           | Torpedoman          | 0:58.45 |
| 3 Cryptic Joy                                                                                                                                                                                 | 6 | Shooting Kontiki  | 5%     | 5 | Guarding Heaven   | 25% | 3           | Cryptic Joy         | 0:58.52 |
| e Preview: Tawkin' Jibberish Wasn't all that far away here at latest. Strong claims. My Lovely Impressive win at short odds at Mt Barker last start. Drawn favourably. Rates highly. Guarding |   |                   |        |   |                   |     |             |                     |         |

1 L Ramoly

17.7% T Pike

--% Timothy Pike

10.3% B Lewthwaite

11.2%

25.0%

7.6%

Heaven Freshened. Prominent but found nothing when called upon at Pinjarra first-up. One for multiples. Cryptic Joy Has claims. Magic Belle Ran on well to place here last start. One for exotics.