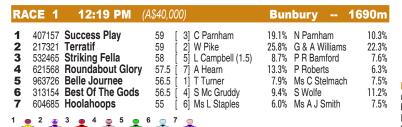

## **AUSTRALIA**

## **BUNBURY**

Race Preview: Terratif On a quick back-up. Impressive win last start. Trip looks fine, just has to cope with weight rise. Clear top pick. Best Of The Gods On a quick back-up. Another consistent run last week, and maps well here. Distance the query. Belle Journee Battled on only fair 4 Ascot last start. Well exposed mare who struggles to win. Roundabout Glory Fair effort without threatening at Belmont Park at latest. Has had success at this track. Place hope. Striking Fella Freshened. Formerly with D & B Pearce. Racing ok in midweek grade, but loses C Parnham and needs to lift.