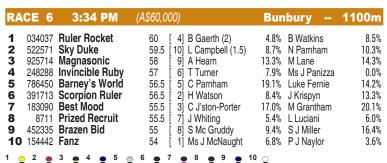

## **AUSTRALIA**

## **BUNBURY**

2 Sky Duke

10 Fanz

1 Ruler Ro

3 Magnaso

10 Fanz

| IRY     |     |   | 1100M DISTA    | NCE  |    | BEST TIME 1100M |         |  |
|---------|-----|---|----------------|------|----|-----------------|---------|--|
| е       | 83% | 6 | Scorpion Ruler | 100% | 1  | Ruler Rocket    | 1:03.91 |  |
| n Ruler | 78% | 5 | Barney's World | 67%  | 9  | Brazen Bid      | 1:04.61 |  |
| ocket   | 67% | 1 | Ruler Rocket   | 56%  | 10 | ) Fanz          | 1:04.67 |  |
| onic    | 61% | 7 | Best Mood      | 50%  | 5  | Barney's World  | 1:04.88 |  |
|         | 8%  | 2 | Sky Duke       | 50%  | 3  | Magnasonic      | 1:04.93 |  |
|         |     | ` |                |      | `  |                 |         |  |

Race Preview: Scorpion Ruler Honest customer. Led and held on well at Ascot last time out. Races well on this track. Expect will be prominent from the decent draw. Take beating. Brazen Bid Freshened. Battled on fairly at Ascot at latest. Not hopeless. Sky Duke Led and just lasted at Ascot first-up. Has an inferior second-up record. Horror draw no help but hard to ignore last win. Fanz Settled handy and boxed on fairly to fill the minors here at latest. In the mix. Barney's World Resuming. Not a noted first-up performer. Market watch advised.