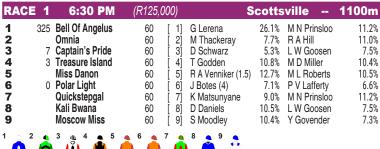

## **SCOTTSVILLE**

Race Preview: Of those that have run Treasure Island (4) found solid market support on debut and was only run out of it late. Behind her that day was short-priced race favourite Bell Of Angelus (1) beaten two lengths with Captain's Pride (3) also making her debut a further length back and sure to come on from that showing. Of the unraced runners, Omnia (2) and Quickstepgal (7) could be worth watching.