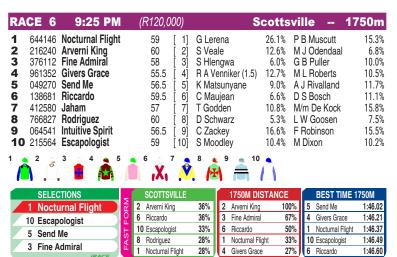

## **SCOTTSVILLE**

Race Preview: Nocturnal Flight (1) did well from a difficult draw last time out. He has the best of the draw here and goes well on this course. The mare Escapologist (10) has the widest draw to contend with but she is in good form and goes well this trip. Send Me (5) was a touch unlucky last outing when starting at long odds. The change to cheek pieces appear to have improved his form. Fine Admiral (3) is in smart form of late but all his recent form has been on the poly. If he takes to the turf he will be dangerous.