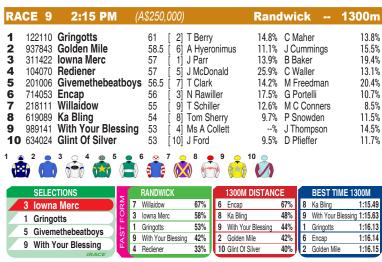

#### **RANDWICK**

Race Preview: Iowna Merc Shared lead and really stuck to his guns here at latest. Loves racing here. Good draw. Worth some thought. Gringotts Returning from let-up. G3 winner with a high rating. Has had success at this track. Can make a winning return. Givemethebeatboys Import who was just behind the placegetters here at first Aust start. Fitter. G3 winner /G1 placed in the UK. Should improve. With Your Blessing Convincing Bm88 winner here last outing. Harder now but has come back in good order and drawn to receive every chance. One of the major players. Willaidow Freshened. Chasing 4th successive win. On pace and toughed it out well first-up. Won second-up last campaign. On pacer. Can again play a key role.