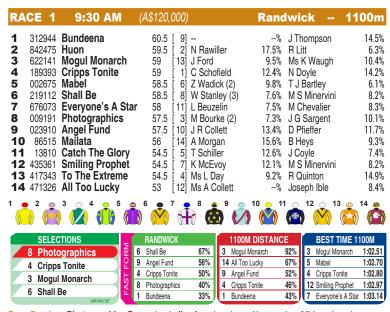

#### **RANDWICK**

Race Preview: Photographics Determined effort from handy position to win a Midway here last outing. 2kg claimer engaged. Excels on this course. Can repeat. Cripps Tonite Resuming. Has sound Midway form and goes well fresh. Free-running and favourably drawn. Commands respect this trip. Mogul Monarch Honest competitor. Perfectly rated in front and slipped away for stylish win at Wyong first-up. Strips fitter. Must be considered. Shall Be No match for winner but kept on for the minor spoils here last outing. 3kg claimer engaged. Free-running. Can figure. Angel Fund Freshened. Won a Midway this t/d two back. Can bounce back from latest.