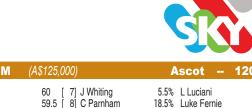

| 🖨 🙆 🍏 🙈          | 🖮 🕕 🧑 🕻                | 🐚 🍈                  |                          |
|------------------|------------------------|----------------------|--------------------------|
| SELECTIONS       | ASCOT                  | 1200M DISTANCE       | BEST TIME 1200M          |
| 4 Triple Jay     | 2 5 Premium Choice 55% | 9 Twain's Angel 71%  | 7 Norich 1:08.84         |
| 5 Premium Choice | Q 4 Triple Jay 50%     | 4 Triple Jay 60%     | 1 Hot Zed 1:09.11        |
| 7 Norich         | 9 Twain's Angel 48%    | 8 Rockin' Rupert 44% | 8 Rockin' Rupert 1:09.27 |
| 9 Twain's Angel  | 3 Snowdome 46%         | 1 Hot Zed 42%        | 2 Man Crush 1:09.56      |
| 9 Twain S Angel  | 1 Hot Zed 32%          | 3 Snowdome 39%       | 3 Snowdome 1:09.58       |

Race Preview: Triple Jay First-up. Great record and proven performer over this trip. In the mix. Premium Choice Every conceivable chance last start, but still ran well. Each-way again. Norich Freshened. Listed grade just caught up with him last start. Gets back to favoured trip, but sticky gate. Place at least. Twain's Angel Form very sound but needs to find at least a length on last start. Eachway. Man Crush Nice training effort to get the last start win. Up 2kgs here but must include again