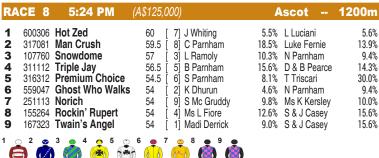

| 🖨 🙆 🍏 🙈          | 🖮 🕕 🧑 🕻                | 🐚 🍈                  |                          |
|------------------|------------------------|----------------------|--------------------------|
| SELECTIONS       | ASCOT                  | 1200M DISTANCE       | BEST TIME 1200M          |
| 4 Triple Jay     | 2 5 Premium Choice 55% | 9 Twain's Angel 71%  | 7 Norich 1:08.84         |
| 5 Premium Choice | Q 4 Triple Jay 50%     | 4 Triple Jay 60%     | 1 Hot Zed 1:09.11        |
| 7 Norich         | 9 Twain's Angel 48%    | 8 Rockin' Rupert 44% | 8 Rockin' Rupert 1:09.27 |
| 9 Twain's Angel  | 3 Snowdome 46%         | 1 Hot Zed 42%        | 2 Man Crush 1:09.56      |
| 9 Twain S Angel  | 1 Hot Zed 32%          | 3 Snowdome 39%       | 3 Snowdome 1:09.58       |

Race Preview: Triple Jay First-up. Great record and proven performer over this trip. In the mix. Premium Choice Every conceivable chance last start, but still ran well. Each-way again. Norich Freshened. Listed grade just caught up with him last start. Gets back to favoured trip, but sticky gate. Place at least. Twain's Angel Form very sound but needs to find at least a length on last start. Eachway. Man Crush Nice training effort to get the last start win. Up 2kgs here but must include again