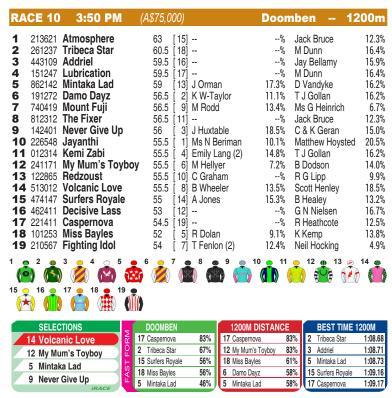

| RACE 9 3:10 PM                                                                                                                                                                                                                                                                                    | (A\$85,000)                                                                                                                                                   | Doomben 1200m                                                                                                                                                                                                                                        |  |  |  |  |
|---------------------------------------------------------------------------------------------------------------------------------------------------------------------------------------------------------------------------------------------------------------------------------------------------|---------------------------------------------------------------------------------------------------------------------------------------------------------------|------------------------------------------------------------------------------------------------------------------------------------------------------------------------------------------------------------------------------------------------------|--|--|--|--|
| 1 620069 The Big Goodbye<br>2 106033 Coin Toss<br>3 480385 King Kapa<br>4 490402 Mishani Sniper<br>5 551523 Ovidius<br>6 915134 Safework<br>7 761637 Bring Me Kash<br>5 53527 Constant Flight<br>9 303682 Hatchet<br>10 899023 Russian Alliance<br>11 213621 Atmosphere<br>12 261237 Tribeca Star | 58 [ 3] S Cormack<br>57 [ 8] C Graham<br>55.5 [ 10] Ms G Cartwright<br>55 [ 9]<br>54.5 [ 7] R Dolan<br>54 [ 4] T Marshall<br>54 [ 11]<br>54 [ 2] Ms N Beriman | 17.3% R Heathcote 12.5% 11.0% T Dougall 8.8%% T J Gollan 16.2%% Donna Stanbridge 11.5%% K Kemp 13.8% 9.1% S J Morrisey 14.2% 8.3% D R Ward 17.7%% L Gough 14.6% 10.1% R Heathcote 12.5% 13.5% K Kemp 13.8% 14.8% Jack Bruce 12.3% 15.3% M Dunn 16.4% |  |  |  |  |
|                                                                                                                                                                                                                                                                                                   |                                                                                                                                                               |                                                                                                                                                                                                                                                      |  |  |  |  |
| SELECTIONS                                                                                                                                                                                                                                                                                        | DOOMBEN 1200N                                                                                                                                                 | M DISTANCE BEST TIME 1200M                                                                                                                                                                                                                           |  |  |  |  |
| 12 Tribeca Star                                                                                                                                                                                                                                                                                   | 12 Tribeca Star 67% 9 Hatche                                                                                                                                  | - J                                                                                                                                                                                                                                                  |  |  |  |  |
| 9 Hatchet                                                                                                                                                                                                                                                                                         | 1 The Big Goodbye 48% 12 Tribeca                                                                                                                              |                                                                                                                                                                                                                                                      |  |  |  |  |
| 1 The Big Goodbye                                                                                                                                                                                                                                                                                 |                                                                                                                                                               | g Goodbye 49% 1 The Big Goodbye 1:08.79                                                                                                                                                                                                              |  |  |  |  |
| 2 Coin Toss                                                                                                                                                                                                                                                                                       | 9 Hatchet 46% 10 Russian                                                                                                                                      |                                                                                                                                                                                                                                                      |  |  |  |  |
| IRACE                                                                                                                                                                                                                                                                                             | 11 Atmosphere 42% 8 Consta                                                                                                                                    | nt Flight 33% 3 King Kapa 1:08.84                                                                                                                                                                                                                    |  |  |  |  |

Race Preview: Tribeca Star First-up. Boasts an impressive fresh record. Backmarker. Winner of recent trial at Beaudesert. Looks one of the main chances. Hatchet Freshened. Ran home gamely at Sunshine Coast first-up. Has had success around this circuit. Good second-up stats. One of the better hopes. The Big Goodbye Freshened. Ran home respectably at Eagle Farm last time out. Effective this track/distance. Place hope. Coin Toss Resuming. Formerly with G Waterhouse & A Bott. Comes to hand quickly. Well placed from the perfect draw. Can play a role. Russian Alliance Ran on well to place at Gold Coast last outing. Proven performer over this trip. Each-way.