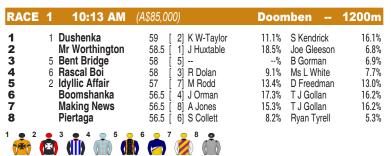

### **AUSTRALIA**

#### **DOOMBEN**

Race Preview: Dushenka Showed a good turn of foot to score convincingly at Eagle Farm on debut. Can play a key role. Boomshanka Trials: (1:1-0-0). Looked good at the trials. Forward showing anticipated. Making News Trials: (1:0-1-0). Runner-up in recent trial at Doomben. Bears close watching. Idyllic Affair Ran home well but winner was off and gone at Eagle Farm on debut. One of the better hopes. Bent Bridge Reasonable effort here on debut. Not the worst.