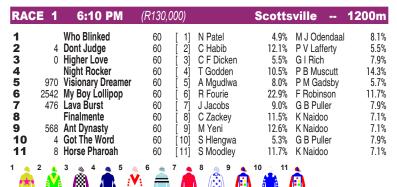

## **SCOTTSVILLE**

6 My Boy Lollipor

10 Got The Word 2 Dont Judge 8 Finalmente

6 My Boy Lollipop

6 My Boy Lollipop 1:09.50

3 Higher Love

6 My Boy Lollipop

| RAC | E 2  | 6:45 PM          | (R130, | 000)  | S                  | cotts    | ville           | 1600m |
|-----|------|------------------|--------|-------|--------------------|----------|-----------------|-------|
| 1   |      | Laugh Till I Cry | 60     | [ 1]  | A Mgudlwa          | 8.0%     | G S Kotzen      | 8.4%  |
| 2   | 362  | Izibulo          | 60     | [ 2]  | R Fourie           | 22.9%    | G B Puller      | 7.9%  |
| 3   | 66   | Umzolozolo       | 60     | [ 3]  | C Zackey           | 11.5%    | M L Roberts     | 8.3%  |
| 4   | 9    | Baltic Assayer   | 60     | [ 4]  | D Daniels          | 6.1%     | N Kotzen        | 5.6%  |
| 5   | 4503 | Grand Occasion   | 60     | į 5į  | R A Venniker (1.5) | 10.3%    | M L Roberts     | 8.3%  |
| 6   | 56   | Forward Motion   | 60     | į 6į  | C Habib ` ´        | 12.1%    | P V Lafferty    | 5.5%  |
| 7   | 8628 | Safe And Sound   | 60     | į 7į  | M Yeni             | 12.6%    | D C Howells     | 11.8% |
| 8   | 000  | Sparviero        | 60     | į 8 į | D Schwarz          | 7.7%     | M N Prinsloo    | 12.8% |
| 9   | 0877 | Ruby Claire      | 60     | į 9į  | S Moodley          | 11.7%    | G Van Zyl (inr) | 13.0% |
| 10  | 87   | Panthera Uncia   | 60     | [10]  | S Khumaĺo          | 15.2%    | B D Botes       | 9.3%  |
| 1 = | 2    | 3 4 5            | 6      | 7     | 8 9 € 10           | <u>^</u> |                 |       |