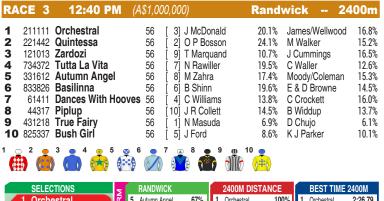

| SELECTIONS      |      |   |               |     | 2400M DISTANCE |              |      | BEST TIME 2400M |            |         |
|-----------------|------|---|---------------|-----|----------------|--------------|------|-----------------|------------|---------|
| 1 Orchestral    | R    | 5 | Autumn Angel  | 67% |                | 1 Orchestral | 100% | 1               | Orchestral | 2:26.79 |
| 3 Zardozi       | Щ    | 4 | Tutta La Vita | 17% |                |              |      |                 |            |         |
| 4 Tutta La Vita | FAST |   |               |     | ┝              |              |      | ⊢               |            |         |
| 5 Autumn Angel  | ų,   |   |               |     | ┢              |              |      | ⊢               |            |         |
| IRACE           |      |   |               |     | ų              |              |      |                 |            |         |

Race Preview: Orchestral One of only five fillies to win the NZ Derby in the last forty years and cemented favouritism for this race with a heavily supported victory in the G1 Vinery at her first Aust appearance. Champion NZ jockey rides. Clear top pick. Zardozi Godolphin 3yo (Darley homebred) who won the VRC Oaks in emphatic fashion in the Spring and looks perfectly primed for a shot at Sydney's equivalent of the fillies staying classics. Danger. Tutta La Vita Three-time G1 placed filly. Courageous when took off at the 600m and only nailed in final bounds by Orchestral in the Vinery last month. Rawiller sticks for the 2400m where tactics will again play a major role. Looks an each-way chance. Autumn Angel On a quick back-up. Professional filly from in form Moody-Coleman stable. Won the Ethereal in the Spring and prepared for this with Kewney win two back and narrow miss in the Adrian Knox on a Heavy 9 last Saturday. Zahra again onboard. Danger. Quintessa G1 Levin Classic winner in NZ and her two runs in Australia have been excellent. Favourite when galloped on and lost a plate in narrow Alister Clark defeat. Ready for a crack at 2400m now. Not out of this.