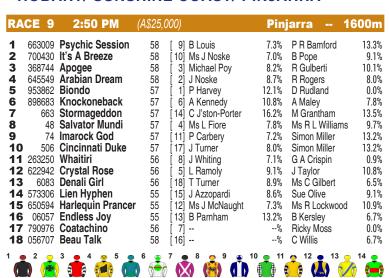

#### **HOBART/ SUNSHINE COAST/ PINJARRA**

Race Preview: Apogee First-up. Expect will be prominent from the decent draw. Looks one of the main chances. Biondo Improved showing at Pinjarra last outing. Good draw. Consider. It's A Breeze Freshened. Among the dangers. Knockoneback Turned in an improved performance at Belmont Park at latest. Back to provincial level. Worth some thought. Imarock God Gave a good sight at Pinjarra last start. Place appeal only.