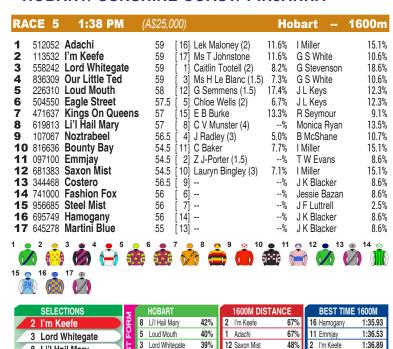

#### **HOBART/ SUNSHINE COAST/ PINJARRA**

| RACE 1 1                                                          | 2:15 PM                                                           | (A\$25,000)                                                                                   |                                                                                                                                                       | Hoba                                                                                        | irt 1                                                                                                                  | 100m                                                                              |
|-------------------------------------------------------------------|-------------------------------------------------------------------|-----------------------------------------------------------------------------------------------|-------------------------------------------------------------------------------------------------------------------------------------------------------|---------------------------------------------------------------------------------------------|------------------------------------------------------------------------------------------------------------------------|-----------------------------------------------------------------------------------|
| 2 050126 Jehb<br>3 510277 Geeg<br>4 124300 Bella<br>5 427426 Fear | ees Misty<br>sario<br>The Sting<br>ny Bullet<br>setto<br>By<br>ns | 57.5 [ 4]<br>55.5 [ 2]<br>54.5 [ 7]<br>54.5 [ 3]<br>54 [ 6]<br>54 [ 1]<br>54 [ 9]<br>54 [ 10] | Caitlin Tootell (2) J Radley (3) G Semmens (1.5) Ms T Johnstone Lek Maloney (2) E B Burke Chloe Wells (2) Z J-Porter (1.5) C Baker Lauryn Bingley (3) | 5.0% G<br>17.4% L,<br>11.6% J H<br>11.6% Je<br>13.3% J L<br>6.7% J L<br>7.7% Ms<br>7.1% J F | S S Carr<br>S White<br>D & T Wells<br>( Blacker<br>ssie Bazan<br>Keys<br>Keys<br>( Blacker<br>& A Fulton<br>F Luttrell | 13.3%<br>10.6%<br>11.0%<br>8.6%<br>8.6%<br>12.3%<br>12.3%<br>8.6%<br>3.3%<br>2.5% |
| SELECTIONS 6 Batchy Bull 1 Rue De Pala 2 Jehbenti 3 Geegees Mis   | is Log                                                            | HOBART  1 Rue De Palais  3 Geegees Misty  6 Batchy Bullet  8 Whiz By  5 Fear The Sting        | 78%<br>67%<br>56%<br>52%<br>42%                                                                                                                       | 67%<br>44%                                                                                  | BEST TIME 5 Fear The Sting 10 Go Gurda 8 Whiz By 7 Fiancetto 3 Geegees Misty                                           | 1:05.05<br>1:05.59<br>1:05.60<br>1:05.77                                          |
| Race Preview: Bate respect. Rue De Pa                             |                                                                   |                                                                                               |                                                                                                                                                       |                                                                                             |                                                                                                                        |                                                                                   |

Race Preview: Batchy Bullet Freshened. Strong on-pace victory here last time out. Commands respect. Rue De Palais Well rated in front and held off challengers to score at Launceston last time out. 2kg claimer engaged. Strong claims. Jehbenti Freshened. Battled on fairly at Launceston last time out. 3kg claimer engaged. Drawn favourably. Right in this. Geegees Misty First-up. 1.5kg claimer engaged. Generally competitive fresh. Races well on this track. Good gate. Each-way. Fear The Sting 2kg claimer engaged. Front-running. Decent alley. Has claims.