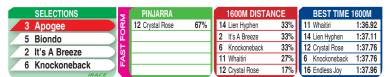

#### **HOBART/ SUNSHINE COAST/ PINJARRA**

Race Preview: Apogee First-up. Expect will be prominent from the decent draw. Looks one of the main chances. Biondo Improved showing at Pinjarra last outing. Good draw. Consider. It's A Breeze Freshened. Among the dangers. Knockoneback Turned in an improved performance at Belmont Park at latest. Back to provincial level. Worth some thought. Imarock God Gave a good sight at Pinjarra last start. Place appeal only.