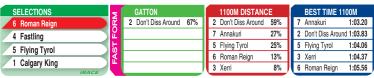

| SELECTIONS        | 5        | GATTON           |                 | 1100M DISTA                        | NCE            | BEST '     | TIME 1100M        |
|-------------------|----------|------------------|-----------------|------------------------------------|----------------|------------|-------------------|
| 2 Mr Vista        | Ķ        | 1 Shock And Aw   | /e <b>75</b> %  | 2 Mr Vista                         | 60%            | 1 Shock A  | and Awe 1:02.73   |
| 7 Suniki          | μ        | 2 Mr Vista       | 67%             | <ol><li>Don't Diss Arour</li></ol> | nd <b>59</b> % | 2 Mr Vista | 1:03.16           |
| 6 Fastling        | S F      | 3 Don't Diss Aro | und <b>67</b> % | <ol> <li>Shock And Awe</li> </ol>  | 45%            | 3 Don't Di | ss Around 1:03.83 |
|                   | <b>₹</b> | 7 Suniki         | 50%             | 4 Mr Brose                         | 40%            | 7 Suniki   | 1:03.97           |
| 8 Vancouver Queen |          | 4 Mr Brose       | 50%             | 7 Suniki                           | 30%            | 5 Xerri    | 1:04.37           |
| TRACE             |          |                  |                 |                                    |                |            |                   |

Race Preview: Mr Vista On a quick back-up. Ran on okay from midfield to place at Sunshine Coast Poly last start. Effective this track/distance. Nice gate. Back to country level. Take beating. Suniki Set tempo and raced clear for a dominant victory under 61kg at Esk at latest. 4kg claimer engaged. Boasts impressive stats over this track/distance. Can play a key role. Fastling Resuming. Placed in Benchmark 50 company at Gympie first-up last campaign. Nice gate. Can play a key role. Vancouver Queen Failed to threaten in initial campaign but indicated improvement at first run back. Fitter. Back to country level. Right in this. Mr Brose Drawn to effect. Back to country level. In the mix.