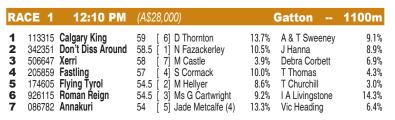

| R/                                   | ICE 3                                                         | 12:50 PM | (A\$28,000)                                                                                                                                                         |                                                             | Gatton                                                                                                         | 1100m                                                  |  |  |  |  |
|--------------------------------------|---------------------------------------------------------------|----------|---------------------------------------------------------------------------------------------------------------------------------------------------------------------|-------------------------------------------------------------|----------------------------------------------------------------------------------------------------------------|--------------------------------------------------------|--|--|--|--|
| 1<br>2<br>3<br>4<br>5<br>6<br>7<br>8 | 520843<br>342351<br>172537<br>506647<br>205859<br>513371      | Fastling | 61 [ 3] P Hamblin<br>60.5 [ 2] D Smith<br>59 [ 5]<br>58.5 [ 4] J Bayliss<br>58.5 [ 8]<br>57.5 [ 1] S Cormack<br>55.5 [ 7] Jade Metcalfe (4)<br>55.5 [ 6] D Thornton | 12.0%<br>9.6%<br>%<br>10.8%<br>%<br>10.0%<br>13.3%<br>13.7% | G J Banks<br>Ms W Bannerot<br>J Hanna<br>G Richardson<br>Debra Corbett<br>T Thomas<br>Jayden Sims<br>J W Healv | 16.7%<br>8.8%<br>8.9%<br>9.6%<br>6.9%<br>4.3%<br>10.4% |  |  |  |  |
|                                      | 1 0 2 0 3 0 4 0 5 0 6 0 7 0 8 0 0 0 0 0 0 0 0 0 0 0 0 0 0 0 0 |          |                                                                                                                                                                     |                                                             |                                                                                                                |                                                        |  |  |  |  |

| SELECTIONS        | 5        | GATTON           |                 | 1100M DISTA                        | NCE            | BEST '     | TIME 1100M        |
|-------------------|----------|------------------|-----------------|------------------------------------|----------------|------------|-------------------|
| 2 Mr Vista        | Ķ        | 1 Shock And Aw   | /e <b>75</b> %  | 2 Mr Vista                         | 60%            | 1 Shock A  | and Awe 1:02.73   |
| 7 Suniki          | μ        | 2 Mr Vista       | 67%             | <ol><li>Don't Diss Arour</li></ol> | nd <b>59</b> % | 2 Mr Vista | 1:03.16           |
| 6 Fastling        | S F      | 3 Don't Diss Aro | und <b>67</b> % | <ol> <li>Shock And Awe</li> </ol>  | 45%            | 3 Don't Di | ss Around 1:03.83 |
|                   | <b>₹</b> | 7 Suniki         | 50%             | 4 Mr Brose                         | 40%            | 7 Suniki   | 1:03.97           |
| 8 Vancouver Queen |          | 4 Mr Brose       | 50%             | 7 Suniki                           | 30%            | 5 Xerri    | 1:04.37           |
| TRACE             |          |                  |                 |                                    |                |            |                   |

Race Preview: Mr Vista On a quick back-up. Ran on okay from midfield to place at Sunshine Coast Poly last start. Effective this track/distance. Nice gate. Back to country level. Take beating. Suniki Set tempo and raced clear for a dominant victory under 61kg at Esk at latest. 4kg claimer engaged. Boasts impressive stats over this track/distance. Can play a key role. Fastling Resuming. Placed in Benchmark 50 company at Gympie first-up last campaign. Nice gate. Can play a key role. Vancouver Queen Failed to threaten in initial campaign but indicated improvement at first run back. Fitter. Back to country level. Right in this. Mr Brose Drawn to effect. Back to country level. In the mix.