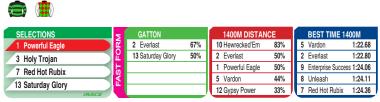

| RA       | CE 9   | 2:50 PM                                        | (A\$2         | 8,00      | 00)             |        | Gatton        | 1400m    |
|----------|--------|------------------------------------------------|---------------|-----------|-----------------|--------|---------------|----------|
| 1        |        | Powerful Eagle                                 |               |           | P Hamblin       | 12.0%  |               | 0.0%     |
| 2        |        | Everlast                                       |               |           | Ms M Savva      | 5.1%   |               |          |
| 3        |        | Holy Trojan                                    | 56.5          | [12]      | Ms S Willis (2) | 9.8%   | P Duff        | 6.3%     |
| 4        | 91     | Tavistock Grove                                | 56.5          | [11]      |                 | %      | P P Jenkins   | 6.8%     |
| 5        | 087285 | Vardon                                         | 56.5          | [15]      | J Bayliss       | 10.8%  | Ms L White    | 12.8%    |
| 6        | 144364 | Fearless Thinking                              | 56            | [6]       | D Thornton      | 13.7%  | J W Healy     | 12.7%    |
| 7        | 158486 | Red Hot Rubix                                  | 56            | [ 1]      | M Wishart       | 6.0%   | Ms J Crompton | 4.0%     |
| 8        | 932616 | Unleash                                        | 56            | [14]      |                 | %      | C & K Geran   | 16.6%    |
| 9        | 178463 | <b>Enterprise Success</b>                      | 55.5          | [7]       | D Smith         | 9.6%   | A & C Perks   | 6.7%     |
| 10       | 102109 | Hewrecked'Em                                   | 55            | į 9į      | Ms R Payne      | 4.0%   | Kristen Wenck | 18.5%    |
| 11       | 218889 | Another Dazzler                                | 54.5          | [8]       | M Hellyer       | 8.6%   | Neil Hocking  | 8.8%     |
|          |        | Gypsy Power                                    | 54            | į 2į      | A Donald        | 11.3%  | S Dwyer Jnr   | 5.9%     |
| 13       | 697734 | Saturday Glory                                 | 54            | [ 4]      | S Collett       | 6.6%   | S & A Barling | 11.1%    |
|          |        | Denman Blue                                    | 54            | [ 5]      |                 | %      | K Kemp        | 11.2%    |
| 15       | 003006 | Electric                                       | 54            | [13]      |                 | %      | K J Jones     | 5.3%     |
| 16       | 274758 | Whistlin' Ruler                                | 54            | [16]      |                 | %      | P B Moncrieff | 0.0%     |
| 1 -      | 2 0    | 3 0 4 2 5 4                                    | 6 4           |           | 8 60 9          | _ 10 _ | 11   12   13  | 3 _ 14 _ |
| · d      |        | ~~~~~~~~~~~~~~~~~~~~~~~~~~~~~~~~~~~~~~         |               | m'        |                 |        |               |          |
| <b>*</b> | 1 (1)  | ) <u>( ) ( ) ( ) ( ) ( ) ( ) ( ) ( ) ( ) (</u> | <i>))</i> (): | = $y$ $)$ |                 |        |               |          |

Race Preview: Powerful Eagle Back from a let-up. On the speed but ran out of petrol quickly at Toowoomba last time out. Back to country level. Take beating. Holy Trojan Freshened. Improved showing at Kilcoy last outing. 2kg claimer engaged. Up in distance now. In the mix. Red Hot Rubix Freshened. Average effort in similar grade at Goondiwindi first-up. Decent alley. Consider. Saturday **Glory** Freshened. Drawn to receive every chance. Worth some thought. **Vardón** Returning from let-up. Previously trained by Andrew Macdonald. Went to line only fairly in similar class at Taree last outing. Wide alley is a concern. One for exotics.